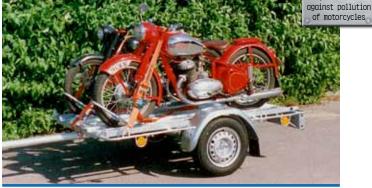

HYDRAULICALI

| UNIVERSAL TRAILERS        | HANDY                |
|---------------------------|----------------------|
|                           | NP                   |
|                           | VZ EXCLUSIVE         |
|                           | ALUX                 |
|                           | VZ 18 – VZ 27        |
|                           | VZ 30, VZ 31         |
|                           | VZ 33                |
|                           | BIG SIZE             |
|                           | TITUS                |
|                           | VZ ALU EXPRESS 14–15 |
|                           | DONA                 |
|                           |                      |
| VEHICLE TRANSPORTERS      | ADAM, PANTER         |
|                           | PUMA, ALFA           |
|                           | SMA                  |
|                           |                      |
| TIPPERS                   | DELTA                |
|                           | ATLAS                |
|                           | PORTHOS              |
| MOTORBIKE TRANSPORTER     | KANGAROO             |
| MOTORDIRE TRANSFORTER     | KANGAKUU             |
| EXCAVATOR TRANSPORTER     | MINIEXCAVATOR        |
|                           |                      |
| MULTI TRANSPORTERS        | VZ O                 |
|                           |                      |
| BOX TRAILERS              |                      |
|                           |                      |
| AULICALLY TILTING PLATEAU | HSP                  |
|                           |                      |
|                           | - 27                 |