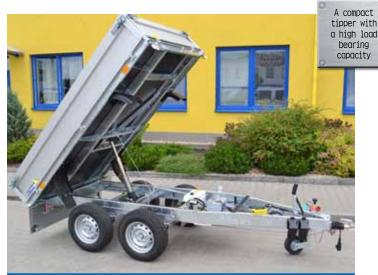

Trailer DONA B2 3500 kg with canvas

Single-axle design for of lower toll purposes

Trailer DONA B2 with canvas and printing and sliding

Trailer DONA B2 with canvas and printing

The longest DONA trailer

Various canvas heights and colours at customer's requests

DIN drawbar lug connection device

Front and side LED lights in standard

Solid frame structure

Option of half-divided side boards with a removable centre posts

Anchoring yokes in the side bar of the trailer