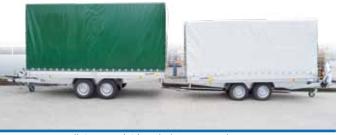

# VZ EXCLUSIVE

- Basic design
  Solid V-drawbar along the entire length of the body
  Brand unbraked axles AL-KO Kober or KNOTT
- 13" wheels
- plywood side boards bordered with ALU profiles (ensuring high strength of the trailer and its low weight)
- 350 mm high plywood side boards with an option of a colour design boo min high plywood side be (brown, white, grey, black)
  4x anchoring eyes in the floor
- High-quality anti-slip plywood flooring

### Variants, modifications, accessories

- Opening front board
- Jockey wheel, supporting legs to ensure stability during the loading process
- Spare wheel with a holder
- Lock of the trailer coupling
- Colour mudguards
- Scotch blocks
- Removable extension of sideboards made of 350 mm plywood
- Lockable plastic cover Canvas with a construction with a clear height from the floor up to 1.87 m

Modern, progressive trailers, in short . exclusive

The total weight can be reduced optionally.

Trailer VZ 3 Exclusive in the folding version

Trailer VZ 26 Exclusive with reling and an opening front

Trailer VZ 3 Exclusive

Trailer VZ 3 Exclusive with a lockable plastic cover

Trailer VZ 7 Exclusive with side board extensions and canvas

Trailer VZ 3 Exclusive with an opening front

Trailer VZ 26 Exclusive with canvas

7

gados

- Basic design Solid V-drawbar
- Solid V-drawbar
  All-aluminium body (350 mm high side boards and corner posts of the body made of an anodised aluminium profile)
  Brand unbraked axles AL-KO Kober or KNOTT
  Braked variants equipped on a standard basis with a trailer overrun brake and a brake system from KNOTT or AL-KO Kober with a reversing automatic system
- 13" wheels
- 4x anchoring eyes in the floor
- High-quality anti-slip plywood flooring