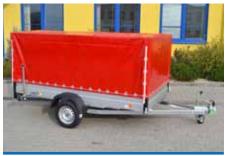

## HANDY HOBBY

- Basic design
  Solid V-drawbar along the entire length of the platform
  Brand unbraked axles KNOTT or AL-KO Kober
  Kontanting and the platform parts (except for HANDY 2)
- Anodised aluminium corner posts (except for HANDY 20, HANDY 27, HANDY 28) Side boards made of galvanised metal sheet
- High-quality anti-slip plywood flooring
  13" wheels/ 10" for Hobby 2

### Variants, modifications, accessories

- Jockey wheel, supporting legs to ensure stability during the loading process
- Tilting design of the body with a removable rear-board
   Removable extension of sideboards 350 mm (except of HANDY15, HANDY 20, HANDY 27, HANDY 28)
- Lock for the trailer coupling
- Coloured mudguards
- Anchoring eyes folding in the floor
- Spare wheel
- Lockable laminated cover (except for HANDY15, HANDY 20,
- HANDY 27, HANDY 28) Canvas with a construction with a clear height from the floor up to
- 1.53 m

Trailer of the Handy series with a plastic lockable cover

Trailer of the Handy series with canvas and a jockey wheel

The total weight can be reduced optionally.

Trailer HANDY 3 with a jockey wheel and flat canvas

Trailer handy equipped with a side board extension and flat canvas

Trailer HANDY 7 with a jockey wheel and canvas with a loading height of 1.33m

5

Trailer type

NP 2

NP 3

NP 3

NP 7