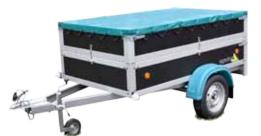

### Variants, modifications, accessories

- Jockey wheel, supporting legs to ensure stability during the loading process
- Tilting design of the body with a removable rear-board
   Removable extension of sideboards 350 mm (except of HANDY15, HANDY 20, HANDY 27, HANDY 28)
- Lock for the trailer coupling
- Coloured mudguards
- Anchoring eyes folding in the floor
- Spare wheel
- Lockable laminated cover (except for HANDY15, HANDY 20,
- HANDY 27, HANDY 28) Canvas with a construction with a clear height from the floor up to
- 1.53 m

Trailer of the Handy series with a plastic lockable cover

Trailer of the Handy series with canvas and a jockey wheel

The total weight can be reduced optionally.

Trailer HANDY 3 with a jockey wheel and flat canvas

Trailer handy equipped with a side board extension and flat canvas

Trailer HANDY 7 with a jockey wheel and canvas with a loading height of 1.33m

5

Trailer type

NP 2

NP 3

NP 3

NP 7