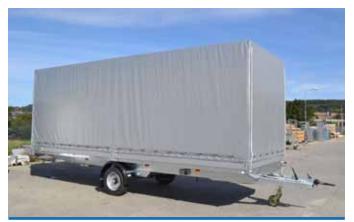

Trailer of the Handy series with a plastic lockable cover

Trailer of the Handy series with canvas and a jockey wheel

The total weight can be reduced optionally.

Trailer HANDY 3 with a jockey wheel and flat canvas

Trailer handy equipped with a side board extension and flat canvas

Trailer HANDY 7 with a jockey wheel and canvas with a loading height of 1.33m

5

Trailer type

NP 2

NP 3

NP 3

NP 7

- Spare wheel
- Anchoring eyes folding in the floor
  Optionally V-drawbar for unbraked variants NP 2,NP 3, NP 7
- lock of the trailer coupling
- Supports for the putting of the trailer on the rear-board (T support)
- Coloured mudguards
- Lockable laminated cover
- Canvas with a construction with a clear height from the floor up to 1.56 m out of type NP 26