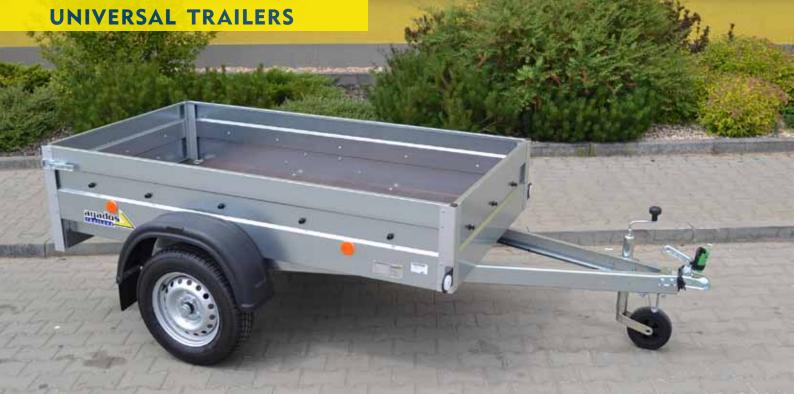

## HANDY HOBBY

- Basic design
  Solid V-drawbar along the entire length of the platform
  Brand unbraked axles KNOTT or AL-KO Kober
  Kontanting and the platform parts (except for HANDY 2)
- Anodised aluminium corner posts (except for HANDY 20, HANDY 27, HANDY 28) Side boards made of galvanised metal sheet
- High-quality anti-slip plywood flooring
  13" wheels/ 10" for Hobby 2

### Variants, modifications, accessories

- Jockey wheel, supporting legs to ensure stability during the loading process
- Tilting design of the body with a removable rear-board
   Removable extension of sideboards 350 mm (except of HANDY15, HANDY 20, HANDY 27, HANDY 28)
- Lock for the trailer coupling
- Coloured mudguards
- Anchoring eyes folding in the floor
- Spare wheel
- Lockable laminated cover (except for HANDY15, HANDY 20,
- HANDY 27, HANDY 28) Canvas with a construction with a clear height from the floor up to
- 1.53 m

Trailer of the Handy series with a plastic lockable cover

Trailer of the Handy series with canvas and a jockey wheel

The total weight can be reduced optionally.

Trailer HANDY 3 with a jockey wheel and flat canvas