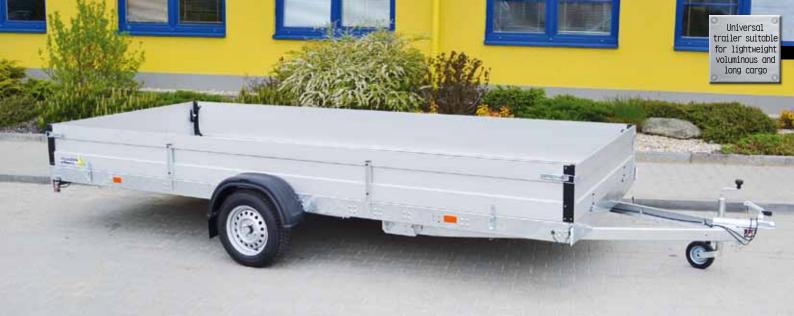

## MATERIALS USED

- All metallic parts are zinc-coated, with hot-dip galvanisation, and therefore they are protected from corrosion
- Solid all-welded and/or assembled chassis of trailers ensuring high resistance and long service life of trailers
- Use of high-quality components, such as AL-KO Kober, KNOTT and Jokon
- Aluminium profiles and parts protected on their surface by anodising
- Use of high-quality multilayer, water-resistant plywood, on the floors with anti-slip surface.
- Reliable and maintenance-free axles with high own attenuation
- Universal trailers, car transporters, tippers, motorcycle transporters, excavator transporters, multi-transporters, closed-type trailers, hydraulically tilting platforms, special trailers

HYDRAULICALI

| UNIVERSAL TRAILERS        | HANDY                |
|---------------------------|----------------------|
|                           | NP                   |
|                           | VZ EXCLUSIVE         |
|                           | ALUX                 |
|                           | VZ 18 – VZ 27        |
|                           | VZ 30, VZ 31         |
|                           | VZ 33                |
|                           | BIG SIZE             |
|                           | TITUS                |
|                           | VZ ALU EXPRESS 14–15 |
|                           | DONA                 |
|                           |                      |
| VEHICLE TRANSPORTERS      | ADAM, PANTER         |
|                           | PUMA, ALFA           |
|                           | SMA                  |
|                           |                      |
| TIPPERS                   | DELTA                |
|                           | ATLAS                |
|                           | PORTHOS              |
| MOTORBIKE TRANSPORTER     | KANGAROO             |
| MOTORDIRE TRANSFORTER     | KANGAKUU             |
| EXCAVATOR TRANSPORTER     | MINIEXCAVATOR        |
|                           |                      |
| MULTI TRANSPORTERS        | VZ O                 |
|                           |                      |
| BOX TRAILERS              |                      |
|                           |                      |
| AULICALLY TILTING PLATEAU | HSP                  |
|                           |                      |
|                           | - 27                 |