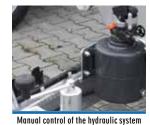

>920<br>1100<br>1530<br>2220 | 2570x1470x350     | 1<br>1<br>1<br>2<br>2 |

The total weight can be reduced optionally.



Trailer DELTA B2 with electrical control of the hydraulic system



DELTA Trailer with manual (electrical) control of the hydraulic system



Compact dimensions of the trailer



Compact dimensions and high load CARRYING capacity of the DELTA trailer



Electrical control of the hydraulic system with a removable controller



Easy tilting and removal of side boards and a posts

# ATLAS

**Trailer type** Total weight (kg) Payload capacity (kg) Loading area (mm) Number of axles 2700 3000 3500 2000/2057 2260/2317 2690/2747 ATLAS ATLAS ECONOMY 3320x1700x350 2

The total weight can be reduced optionally.



ATLAS trailer with side board extensions and overlapping canvas





### Removable aluminium access parts

### **Basic design**

- Three-side tilting of the body
  Stable structure, all-welded lower and upper frames, solid V-drawbar Removable tilting side boards with a height of 350 mm made of anodised aluminium profiles, forming a simple modular system, removable posts for the possibility to
- AL-KO Kober braking system with a reversing automatic system
  Robust flooring resistant to bending during the filling process
- Jockey wheel, scotch blocks
- 13" wheels up to 2700 kg, 14" wheels above 2700 kg for the ATLAS trailer 14" wheels at the PORTHOS trailer
- Variants, modifications, accessories
- Aluminium loading ramps 2650mm x 325mm with a load carrying capacity of 2800 kg (in a pair)
- Manual or electrical control of the hydraulic system of tilting Smal