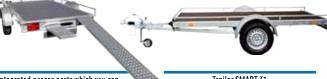

--|-----------------------|-------------------|-----------------|
| MART 31 | SMART 31     | 1300<br>1500      | 920<br>1080           | 3020x1600         | 1               |

The total weight can be reduced optionally.

### **Basic design**

agados

- Solid frame with reling (protective steel profile frame) and a V-drawbar
- Anti-slip flooring made of water-resistant plywood
- AL-KO Kober braking system with a reversing automatic system

Trailer ALFA with 10" wheels and spare wheel

- Jockey wheelScotch blocks
- 4x anchoring eyes folding in the floor
- 2.5 m steel loading rails stored between the skids
  13" or 14" wheels according to the load bearing capacity

### Variants, modifications, accessories

- Axle dampers
- Supporting legs to ensure stability during the loading process Winch



Integrated access parts which you can store under the loading area

Trailer SMART 31



Trailer with a vintage car loaded on it

# **TIPPERS**

## agado<mark>s</mark>

# DELTA

### Basic design

- One-side tilting of the body-BACKWARDS
  Jockey wheel, scotch blocks
  Solid V-drawbar and welded upper frame
  All parts are hot-dip galvanised
  Removable corner posts and side boards, for a possibility to create a plateau
- Robust flooring resistant to bending during the filling process ■ 13" wheels
- Al-ko or Knott braking system with a reversing automatic system

- Variants, modifications, accessories Manual tilting x electrical tilting Spare wheel with a holder Extension of side boards or mesh extension body
- Zinc-coated metal for the floor covering



| Trailer type | Total weight (kg)