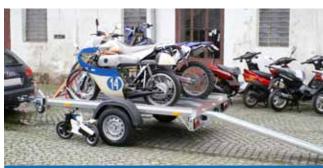

## MATERIALS USED

- All metallic parts are zinc-coated, with hot-dip galvanisation, and therefore they are protected from corrosion
- Solid all-welded and/or assembled chassis of trailers ensuring high resistance and long service life of trailers
- Use of high-quality components, such as AL-KO Kober, KNOTT and Jokon
- Aluminium profiles and parts protected on their surface by anodising
- Use of high-quality multilayer, water-resistant plywood, on the floors with anti-slip surface.
- Reliable and maintenance-free axles with high own attenuation
- Universal trailers, car transporters, tippers, motorcycle transporters, excavator transporters, multi-transporters, closed-type trailers, hydraulically tilting platforms, special trailers