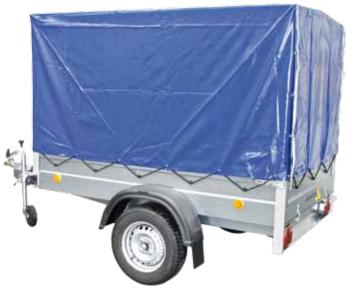

## HANDY HOBBY

- Basic design
  Solid V-drawbar along the entire length of the platform
  Brand unbraked axles KNOTT or AL-KO Kober
  Kontanting and the platform parts (except for HANDY 2)
- Anodised aluminium corner posts (except for HANDY 20, HANDY 27, HANDY 28) Side boards made of galvanised metal sheet
- High-quality anti-slip plywood flooring
  13" wheels/ 10" for Hobby 2

### Variants, modifications, accessories

- Jockey wheel, supporting legs to ensure stability during the loading process
- Tilting design of the body with a removable rear-board
   Removable extension of sideboards 350 mm (except of HANDY15, HANDY 20, HANDY 27, HANDY 28)
- Lock for the trailer coupling
- Coloured mudguards
- Anchoring eyes folding in the floor
- Spare wheel
- Lockable laminated cover (except for HANDY15, HANDY 20,
- HANDY 27, HANDY 28) Canvas with a construction with a clear height from the floor up to
- 1.53 m

Trailer of the Handy series with a plastic lockable cover

Trailer of the Handy series with canvas and a jockey wheel

The total weight can be reduced optionally.

Trailer HANDY 3 with a jockey wheel and flat canvas