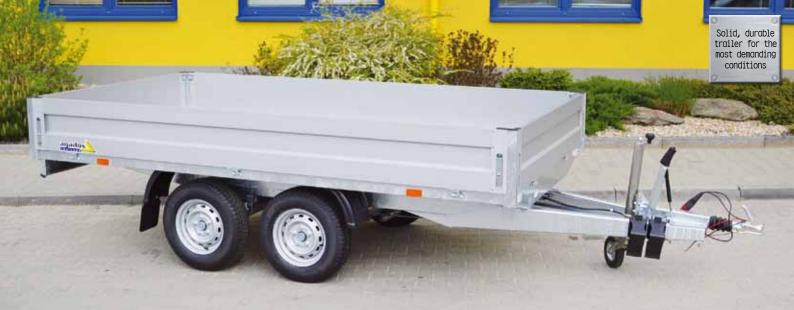

# TRAILERS CATALOG AGADOS

TRADITION

QUALITY

WIDE SELECTION

The company "Agados, spol. s r.o." from Velké Meziříčí, Czech Republic, is currently one of the largest European manufacturers of trailers in the O1 and O2 categories (total weight of trailers up to 750 kg and up to 3500 kg, respectively) and the leading manufacturer in the Czech Republic.

The firm is represented, through its branches and dealers, in most European countries and in the territory of the Czech Republic. After moving its place into new manufacturing area in the Průmyslová street, since 1 August 2006, the company has ensured both the capacity and potential for its further growth. The affiliated company "Agados Deutschland GmbH" operates in Germany, while the subsidiary "Agados Slovakia s.r.o." dealing with sale as well as production of trailers has been active in Slovakia since 2001.

AGADOS, spol. s r.o. has established a management system in accordance with EN ISO 9001:2008 for the scope of validity "Development, manufacturing and servicing of trailers".

According to the company's motto "With us you can transport everything and all", the strategy of our firm is to satisfy as many customers as possible, and therefore they can select trailers from the wide range of the manufactured braked and unbraked types of various utilisation, materials used and rich accessories.