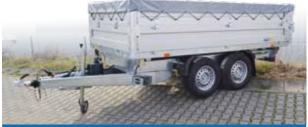

## HANDY HOBBY

- Basic design
  Solid V-drawbar along the entire length of the platform
  Brand unbraked axles KNOTT or AL-KO Kober
  Kontanting and the platform parts (except for HANDY 2)
- Anodised aluminium corner posts (except for HANDY 20, HANDY 27, HANDY 28) Side boards made of galvanised metal sheet
- High-quality anti-slip plywood flooring
  13" wheels/ 10" for Hobby 2

### Variants, modifications, accessories

- Jockey wheel, supporting legs to ensure stability during the loading process
- Tilting design of the body with a removable rear-board
   Removable extension of sideboards 350 mm (except of HANDY15, HANDY 20, HANDY 27, HANDY 28)
- Lock for the trailer coupling
- Coloured mudguards
- Anchoring eyes folding in the floor
- Spare wheel
- Lockable laminated cover (except for HANDY15, HANDY 20,
- HANDY 27, HANDY 28) Canvas with a construction with a clear height from the floor up to
- 1.53 m

Trailer of the Handy series with a plastic lockable cover

Trailer of the Handy series with canvas and a jockey wheel

The total weight can be reduced optionally.

Trailer HANDY 3 with a jockey wheel and flat canvas