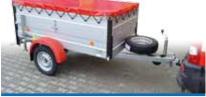

Trailer of the Handy series with a plastic lockable cover

Trailer of the Handy series with canvas and a jockey wheel

The total weight can be reduced optionally.

Trailer HANDY 3 with a jockey wheel and flat canvas

Practical loading area of HANDY 7 suitable for placement of 2 Euro pallets or 10 vegetable crates

Trailer HANDY 27

Trailer HANDY 8 in a tilting variant with reinforced rear board as the ramp

Trailer HANDY 20 in a tilting variant and a manual jack for tilting

Trailer handy equipped with a side board extension and flat canvas

Trailer HANDY 7 with a jockey wheel and canvas with a loading height of 1.33m

5

Trailer type

NP 2

NP 3

NP 3

NP 7