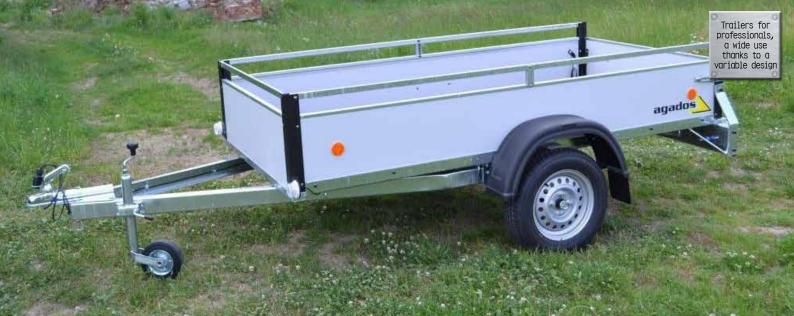

# TRAILERS CATALOG AGADOS

TRADITION

QUALITY

WIDE SELECTION

The company "Agados, spol. s r.o." from Velké Meziříčí, Czech Republic, is currently one of the largest European manufacturers of trailers in the O1 and O2 categories (total weight of trailers up to 750 kg and up to 3500 kg, respectively) and the leading manufacturer in the Czech Republic.

AGADOS, spol. s r.o. has established a management system in accordance with EN ISO 9001:2008 for the scope of validity "Development, manufacturing and servicing of trailers".

According to the company's motto "With us you can transport everything and all", the strategy of our firm is to satisfy as many customers as possible, and therefore they can select trailers from the wide range of the manufactured braked and unbraked types of various utilisation, materials used and rich accessories.

## Why to choose an Agados trailer?

- A traditional Czech brand with trailer production already from 1992
- Progressive design and construction solution thanks to the company's own development department
- Established quality standard ISO 9001, including development
- A wide choice of trailers, accessories and various modifications
- Use of high-quality components
- Availability of spare parts and servicing also for trailers of older production
- Resistance of trailers
- Perfect craft workmanship