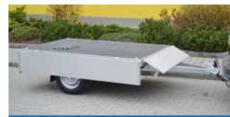

### **Basic design**

- Thick-wall tubular retractable drawbar for unbraked variants for easy storage
- Side boards made of galvanised metal sheet 400 mm
- Braked variants equipped on a standard basis with a trailer overrun brake and a brake system from KNOTT or AL-KO Kober with a reversing automatic system, jockey wheel and scotch blocks • 4x anchoring fixture in the floor
- 13" wheels
- High-quality plywood flooring (for the tilting design made of anti-slip plywood)

### Variants, modifications, accessories

- Opening front board
- Jockey wheel
- Supporting legs to ensure stability during the loading process
  Reling- steel profile frame above the side boards
  Removable extension of sideboards 400 mm

- Spare wheel
- Anchoring eyes folding in the floor
  Optionally V-drawbar for unbraked variants NP 2,NP 3, NP 7
- lock of the trailer coupling
- Supports for the putting of the trailer on the rear-board (T support)
- Coloured mudguards
- Lockable laminated cover
- Canvas with a construction with a clear height from the floor up to 1.56 m out of type NP 26

Tilting trailer NP 26

Trailer NP 3

Option of the opening front

Braked variant of the NP trailer with canvas

Trailer NP 3 with side board extensions and a lockable cover

Loading area (mm)

1765x1100x400

2065x1100x400