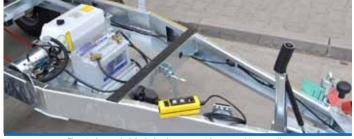

Trailer DONA B2 3500 kg with canvas

Single-axle design for of lower toll purposes

Trailer DONA B2 with canvas and printing and sliding

Trailer DONA B2 with canvas and printing

The longest DONA trailer

Various canvas heights and colours at customer's requests

DIN drawbar lug connection device

Front and side LED lights in standard

Solid frame structure

Option of half-divided side boards with a removable centre posts

Anchoring yokes in the side bar of the trailer