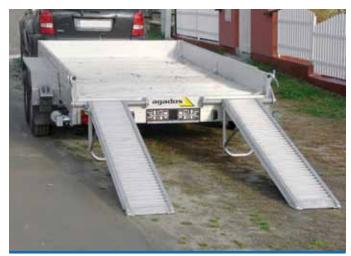

### Variants, modifications, accessories

- Plateau design
- Opening front board
- Frontal gratingRemovable aluminium extension of sideboards
- Axle dampers
  10" or 12" wheels
- Option of vehicle drive-up ramps
- Canvas with a construction up to a height of 1.7 m
- Spare wheel with a holder
- Length and width of the loading area can change depending on the front board design

### Variants, modifications, accessories

- Plateau design (without side boards) Design with a stand – Euro billboard carrier with the approved speed of 80 km/hour
- Jockey wheel
- Scotch blocks for an unbraked design
- Spare wheel with a holder
- Lock for the locking of the trailer coupling
- Supporting legs to ensure stability during the loading process