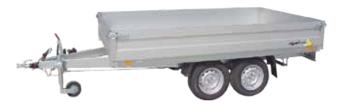

Trailer of the Handy series with a plastic lockable cover

Trailer of the Handy series with canvas and a jockey wheel

The total weight can be reduced optionally.

Trailer HANDY 3 with a jockey wheel and flat canvas

Practical loading area of HANDY 7 suitable for placement of 2 Euro pallets or 10 vegetable crates

Trailer HANDY 27

Trailer HANDY 8 in a tilting variant with reinforced rear board as the ramp

Trailer HANDY 20 in a tilting variant and a manual jack for tilting

Trailer handy equipped with a side board extension and flat canvas

Trailer HANDY 7 with a jockey wheel and canvas with a loading height of 1.33m

5

Trailer type

NP 2

NP 3

NP 3

NP 7