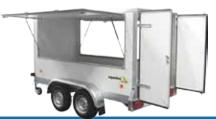

HYDRAULICALI

| UNIVERSAL TRAILERS        | HANDY                |
|---------------------------|----------------------|
|                           | NP                   |
|                           | VZ EXCLUSIVE         |
|                           | ALUX                 |
|                           | VZ 18 – VZ 27        |
|                           | VZ 30, VZ 31         |
|                           | VZ 33                |
|                           | BIG SIZE             |
|                           | TITUS                |
|                           | VZ ALU EXPRESS 14–15 |
|                           | DONA                 |
|                           |                      |
| VEHICLE TRANSPORTERS      | ADAM, PANTER         |
|                           | PUMA, ALFA           |
|                           | SMA                  |
|                           |                      |
| TIPPERS                   | DELTA                |
|                           | ATLAS                |
|                           | PORTHOS              |
| MOTORBIKE TRANSPORTER     | KANGAROO             |
| MOTORDIRE TRANSFORTER     | KANGAKUU             |
| EXCAVATOR TRANSPORTER     | MINIEXCAVATOR        |
|                           |                      |
| MULTI TRANSPORTERS        | VZ O                 |
|                           |                      |
| BOX TRAILERS              |                      |
|                           |                      |
| AULICALLY TILTING PLATEAU | HSP                  |
|                           |                      |
|                           | - 27                 |