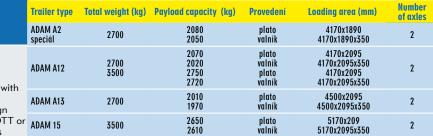

reling) with wheel stopblock with the plateau design Equipped with a trailer overrun brake and a brake system from KNOTT or AL-KO Kober with a reversing automatic system on a standard basis
- Jockey wheel, scotch blocks
- 8x anchoring eyes serving for the cargo attachment

## Variants, modifications, accessories Tyres 195/55R10, 155/70 R12 or 195/50 R13

- Rear ramp or a drive-up rails
- Axle dampers
- Removable manual winch (900 kg)
- Removable electrical winch, including the battery under the body Flooring covered with aluminium anti-slip (ribbed) sheet
- Opening front board with the platform design
- Canvas with a construction with the platform design
- Spare wheel with a holder
- Option of a three-axle design
- Option of a width of 2.47 m and a length of 6.1m
- Option of LED lighting



The total weight can be reduced optionally.



Three-axle design ADAM



Trailer ADAM





ADAM plateau trailer with 10" wheels and a drive-up ramp

ADAM trailer with 12" wheels and access parts



Platform design with a drive-up ramp



Platform design with access parts



Trailer ADAM 5 Design with canvas



Option of a removable winch



Axle dampers

With a vintage ca

Trailer type

PANTER



Solid construction of the ADAM trailer

Total weight (kg) Payload capacity (kg)

1800 2700

Removable access parts and anchoring eyes folding in the floor

Loading area (mm)

4130x1920

Number of axles

1

agados

# PANTER

### **Basic design**

- Hydraulically tilting loading area (entry of cars without any ramps)
- Solid V-drawbar and frame with slides made of perforated thick-wall metal sheet