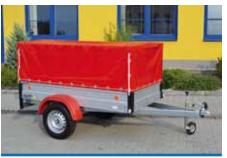

## HANDY HOBBY

- Basic design
  Solid V-drawbar along the entire length of the platform
  Brand unbraked axles KNOTT or AL-KO Kober
  Kontanting and the platform parts (except for HANDY 2)
- Anodised aluminium corner posts (except for HANDY 20, HANDY 27, HANDY 28) Side boards made of galvanised metal sheet
- High-quality anti-slip plywood flooring
  13" wheels/ 10" for Hobby 2

### Variants, modifications, accessories

- Jockey wheel, supporting legs to ensure stability during the loading process
- Tilting design of the body with a removable rear-board
   Removable extension of sideboards 350 mm (except of HANDY15, HANDY 20, HANDY 27, HANDY 28)
- Lock for the trailer coupling
- Coloured mudguards
- Anchoring eyes folding in the floor
- Spare wheel
- Lockable laminated cover (except for HANDY15, HANDY 20,
- HANDY 27, HANDY 28) Canvas with a construction with a clear height from the floor up to
- 1.53 m

Trailer of the Handy series with a plastic lockable cover

Trailer of the Handy series with canvas and a jockey wheel

The total weight can be reduced optionally.

Trailer HANDY 3 with a jockey wheel and flat canvas

Trailer handy equipped with a side board extension and flat canvas

Trailer HANDY 7 with a jockey wheel and canvas with a loading height of 1.33m

5

Trailer type

NP 2

NP 3

NP 3

NP 7