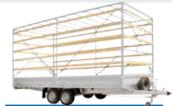

### **Basic design**

- Thick-wall tubular retractable drawbar for unbraked variants for easy storage
- Side boards made of galvanised metal sheet 400 mm
- Braked variants equipped on a standard basis with a trailer overrun brake and a brake system from KNOTT or AL-KO Kober with a reversing automatic system, jockey wheel and scotch blocks • 4x anchoring fixture in the floor
- 13" wheels
- High-quality plywood flooring (for the tilting design made of anti-slip plywood)

### Variants, modifications, accessories

- Opening front board
- Jockey wheel
- Supporting legs to ensure stability during the loading process
  Reling- steel profile frame above the side boards
  Removable extension of sideboards 400 mm

- Spare wheel
- Anchoring eyes folding in the floor
  Optionally V-drawbar for unbraked variants NP 2,NP 3, NP 7
- lock of the trailer coupling
- Supports for the putting of the trailer on the rear-board (T support)
- Coloured mudguards
- Lockable laminated cover
- Canvas with a construction with a clear height from the floor up to 1.56 m out of type NP 26