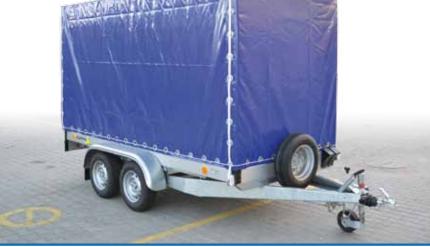

### **Basic design**

- Thick-wall tubular retractable drawbar for unbraked variants for easy storage
- Side boards made of galvanised metal sheet 400 mm
- Braked variants equipped on a standard basis with a trailer overrun brake and a brake system from KNOTT or AL-KO Kober with a reversing automatic system, jockey wheel and scotch blocks • 4x anchoring fixture in the floor
- 13" wheels
- High-quality plywood flooring (for the tilting design made of anti-slip plywood)

### Variants, modifications, accessories

- Opening front board
- Jockey wheel
- Supporting legs to ensure stability during the loading process
  Reling- steel profile frame above the side boards
  Removable extension of sideboards 400 mm

- Spare wheel
- Anchoring eyes folding in the floor
  Optionally V-drawbar for unbraked variants NP 2,NP 3, NP 7
- lock of the trailer coupling
- Supports for the putting of the trailer on the rear-board (T support)
- Coloured mudguards
- Lockable laminated cover
- Canvas with a construction with a clear height from the floor up to 1.56 m out of type NP 26

Tilting trailer NP 26

Trailer NP 3

Option of the opening front

Braked variant of the NP trailer with canvas

Trailer NP 3 with side board extensions and a lockable cover

Loading area (mm)

1765x1100x400

2065x1100x400