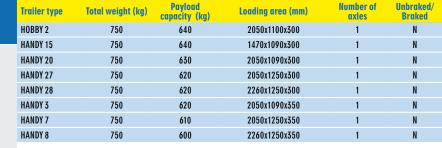

## HANDY HOBBY

- Basic design
  Solid V-drawbar along the entire length of the platform
  Brand unbraked axles KNOTT or AL-KO Kober
  Kontanting and the platform parts (except for HANDY 2)
- Anodised aluminium corner posts (except for HANDY 20, HANDY 27, HANDY 28) Side boards made of galvanised metal sheet
- High-quality anti-slip plywood flooring
  13" wheels/ 10" for Hobby 2

### Variants, modifications, accessories

- Jockey wheel, supporting legs to ensure stability during the loading process
- Tilting design of the body with a removable rear-board
   Removable extension of sideboards 350 mm (except of HANDY15, HANDY 20, HANDY 27, HANDY 28)
- Lock for the trailer coupling
- Coloured mudguards
- Anchoring eyes folding in the floor
- Spare wheel
- Lockable laminated cover (except for HANDY15, HANDY 20,
- HANDY 27, HANDY 28) Canvas with a construction with a clear height from the floor up to
- 1.53 m

Trailer of the Handy series with a plastic lockable cover

Trailer of the Handy series with canvas and a jockey wheel

The total weight can be reduced optionally.

Trailer HANDY 3 with a jockey wheel and flat canvas

Practical loading area of HANDY 7 suitable for placement of 2 Euro pallets or 10 vegetable crates

Trailer HANDY 27

Trailer HANDY 8 in a tilting variant with reinforced rear board as the ramp

Trailer HANDY 20 in a tilting variant and a manual jack for tilting

Trailer handy equipped with a side board extension and flat canvas

Trailer HANDY 7 with a jockey wheel and canvas with a loading height of 1.33m

5

Trailer type

NP 2

NP 3

NP 3

NP 7