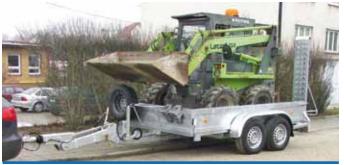

## MATERIALS USED

- All metallic parts are zinc-coated, with hot-dip galvanisation, and therefore they are protected from corrosion
- Solid all-welded and/or assembled chassis of trailers ensuring high resistance and long service life of trailers
- Use of high-quality components, such as AL-KO Kober, KNOTT and Jokon
- Aluminium profiles and parts protected on their surface by anodising
- Use of high-quality multilayer, water-resistant plywood, on the floors with anti-slip surface.
- Reliable and maintenance-free axles with high own attenuation
- Universal trailers, car transporters, tippers, motorcycle transporters, excavator transporters, multi-transporters, closed-type trailers, hydraulically tilting platforms, special trailers

HYDRAULICALI

| UNIVERSAL TRAILERS        | HANDY                |
|---------------------------|----------------------|
|                           | NP                   |
|                           | VZ EXCLUSIVE         |
|                           | ALUX                 |
|                           | VZ 18 – VZ 27        |
|                           | VZ 30, VZ 31         |
|                           | VZ 33                |
|                           | BIG SIZE             |
|                           | TITUS                |
|                           | VZ ALU EXPRESS 14–15 |
|                           | DONA                 |
|                           |                      |
| VEHICLE TRANSPORTERS      | ADAM, PANTER         |
|                           | PUMA, ALFA           |
|                           | SMA                  |
|                           |                      |
| TIPPERS                   | DELTA                |
|                           | ATLAS                |
|                           | PORTHOS              |
| MOTORBIKE TRANSPORTER     | KANGAROO             |
| MOTORDIRE TRANSFORTER     | KANGAKUU             |
| EXCAVATOR TRANSPORTER     | MINIEXCAVATOR        |
|                           |                      |
| MULTI TRANSPORTERS        | VZ O                 |
|                           |                      |
| BOX TRAILERS              |                      |
|                           |                      |
| AULICALLY TILTING PLATEAU | HSP                  |
|                           |                      |
|                           | - 27                 |