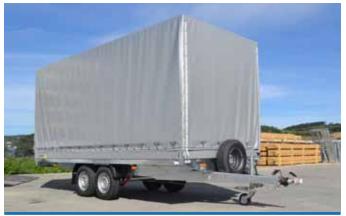

## Basic design

- Solid tubular retractable drawbar for unbraked types VZ 18, 21,23 for easy storage.
- Solid V-drawbar for VZ 26, 27 and for all braked variants Solid all-welded chassis frame with reinforcements
- Corner posts made of anodised aluminium
- Braked variants equipped on a standard basis with a trailer overrun brake and a brake system from KNOTT or AL-KO Kober with a
- reversing automatic system Anti-slip flooring and side boards made of high-quality waterresistant plywood
- Side boards 350 mm made of high-quality foil-coated hardened plywood or anodised aluminium 13" wheels

### Variants, modifications, accessories

- Tilting body for easy access of quadricycles, grass mowers and garden tractors for the VZ 26 and VZ 27 N1 and B1 types (up to a total weight of 1300 kg)
- Hydraulically tilting body
- Opening front board
- Jockey wheel
- Supporting legs to ensure stability during the loading process
- Scotch blocks
- Axle dampers
- Lockable laminated cover
- Optionally V-drawbar for unbraked designs
- Anchoring eyes in the floor
- Colour plywood of side boards (brown, black, white) or aluminium side boards
- Coloured mudguards
- Spare wheel
- Lock for the locking of the trailer coupling
- Supports for the putting of the trailer on the rearboard (T support)
- Canvas with a construction with a clear height up to 1.87m
- Length and width of the loading area change depending on the

used material of side boards \* On a standard basis in the braked variant

Tilting version of the trailer VZ 26

Trailer VZ 26 with side board extensions and a laminated cover

Option of a manual jack for loose