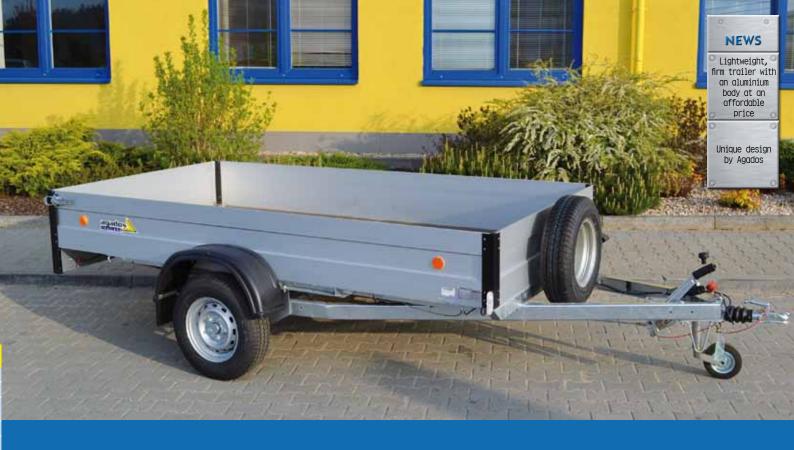

Trailer VZ 3 Exclusive with a lockable plastic cover

Trailer VZ 7 Exclusive with side board extensions and canvas

Trailer VZ 3 Exclusive with an opening front

Trailer VZ 26 Exclusive with canvas

7

gados

- Basic design Solid V-drawbar
- Solid V-drawbar
  All-aluminium body (350 mm high side boards and corner posts of the body made of an anodised aluminium profile)
  Brand unbraked axles AL-KO Kober or KNOTT
  Braked variants equipped on a standard basis with a trailer overrun brake and a brake system from KNOTT or AL-KO Kober with a reversing automatic system
- 13" wheels
- 4x anchoring eyes in the floor
- High-quality anti-slip plywood flooring

- Variants, modifications, accessories
  Opening front board (except for ALUX 3 a ALUX 7)
  Tilting body for single-axle unbraked and braked variants
  Jockey wheel
- Supporting legs to ensure stability during the loading process
  Spare wheel with a holder
- Lock of the trailer coupling
- Axle dampers
- Coloured mudguards
- Scotch blocks\*
- Removable aluminium extension of side boards 350 mm
- Lockable laminated cover
- Canvas with a construction with a clear height up to 1.87 m

\* On a standard basis in the braked variant

| Contraction of the local division of the loc |                       |                          | AREA STREET       |                    |                     |
|--------------------------------------------------------------------------------------------------------------------------------------------------------------------------------------------------------------------------------------------------------------------------------------------------------------------------------------------------------------------------------------------------------------------------------------------------------------------------------------------------------------------------------------------------------------------------------------------------------------------------------------------------------------------------------------------------------------------------------------------------------------------------------------------------------------------------------------------------------------------------------------------------------------------------------------------------------------------------------------------------------------------------------------------------------------------------------------------------------------------------------------------------------------------------------------------------------------------------------------------------------------------------------------------------------------------------------------------------------------------------------------------------------------------------------------------------------------------------------------------------------------------------------------------------------------------------------------------------------------------------------------------------------------------------------------------------------------------------------------------------------------------------------------------------------------------------------------------------------------------------------------------------------------------------------------------------------------------------------------------------------------------------------------------------------------------------------------------------------------------------------|-----------------------|--------------------------|-------------------|--------------------|---------------------|
| Trailer type                                                                                                                                                                                                                                                                                                                                                                                                                                                                                                                                                                                                                                                                                                                                                                                                                                                                                                                                                                                                                                                                                                                                                                                                                                                                                                                                                                                                                                                                                                                                                                                                                                                                                                                                                                                                                                                                                                                                                                                                                                                                                                                   | Total weight (kg)     | Payload capacity<br>(kg) | Loading area (mm) | Number of<br>axles | Unbraked/<br>Braked |
| ALUX 3                                                                                                                                                                                                                                                                                                                                                                                                                                                                                                                                                                                                                                                                                                                                                                                                                                                                                                                                                                                                                                                                                                                                                                                                                                                                                                                                                                                                                                                                                                                                                                                                                                                                                                                                                                                                                                                                                                                                                                                                                                                                                                                         | 750                   | 620                      | 2060x1100x350     | 1                  | N                   |
| ALUX 3 sklopný                                                                                                                                                                                                                                                                                                                                                                                                                                                                                                                                                                                                                                                                                                                                                                                                                                                                                                                                                                                                                                                                                                                                                                                                                                                                                                                                                                                                                                                                                                                                                                                                                                                                                                                                                                                                                                                                                                                                                                                                                                                                                                                 | 750                   | 620                      | 2060x1100x350     | 1                  | N                   |
| ALUX 3                                                                                                                                                                                                                                                                                                                                                                                                                                                                                                                                                                                                                                                                                                                                                                                                                                                                                                                                                                                                                                                                                                                                                                                                                                                                                                                                                                                                                                                                                                                                                                                                                                                                                                                                                                                                                                                                                                                                                                                                                                                                                                                         | 750, 1000, 1200, 1300 | 540, 790, 990,1090       | 2060x1100x350     | 1                  | В                   |
| ALUX 7                                                                                                                                                                                                                                                                                                                                                                                                                                                                                                                                                                                                                                                                                                                                                                                                                                                                                                                                                                                                                                                                                                                                                                                                                                                                                                                                                                                                                                                                                                                                                                                                                                                                                                                                                                                                                                                                                                                                                                                                                                                                                                                         | 750                   | 630                      | 2060x1255x350     | 1                  | N                   |
| ALUX 7 sklopný                                                                                                                                                                                                                                                                                                                                                                                                                                                                                                                                                                                                                                                                                                                                                                                                                                                                                                                                                                                                                                                                                                                                                                                                                                                                                                                                                                                                                                                                                                                                                                                                                                                                                                                                                                                                                                                                                                                                                                                                                                                                                                                 | 750                   | 610                      | 2060x1255x350     | 1                  | N                   |
| ALUX 7                                                                                                                                                                                                                                                                                                                                                                                                                                                                                                                                                                                                                                                                                                                                                                                                                                                                                                                                                                                                                                                                                                                                                                                                                                                                                                                                                                                                                                                                                                                                                                                                                                                                                                                                                                                                                                                                                                                                                                                                                                                                                                                         | 750, 1000, 1200, 1300 | 540, 790, 990, 1090      | 2060x1255x350     | 1                  | В                   |
| ALUX 26                                                                                                                                                                                                                                                                                                                                                                                                                                                                                                                                                                                                                                                                                                                                                                                                                                                                                                                                                                                                                                                                                                                                                                                                                                                                                                                                                                                                                                                                                                                                                                                                                                                                                                                                                                                                                                                                                                                                                                                                                                                                                                                        | 750                   | 580                      | 2500x1255x350     | 1                  | N                   |
| ALUX 26 klopný                                                                                                                                                                                                                                                                                                                                                                                                                                                                                                                                                                                                                                                                                                                                                                                                                                                                                                                                                                                                                                                                                                                                                                                                                                                                                                                                                                                                                                                                                                                                                                                                                                                                                                                                                                                                                                                                                                                                                                                                                                                                                                                 | 750                   | 580                      | 2500x1255x350     | 1                  | N                   |
| ALUX 26                                                                                                                                                                                                                                                                                                                                                                                                                                                                                                                                                                                                                                                                                                                                                                                                                                                                                                                                                                                                                                                                                                                                                                                                                                                                                                                                                                                                                                                                                                                                                                                                                                                                                                                                                                                                                                                                                                                                                                                                                                                                                                                        | 750, 1000, 1200, 1300 | 520, 770, 970, 1070      | 2500x1255x350     | 1                  | В                   |
| ALUX 26 klopný                                                                                                                                                                                                                                                                                                                                                                                                                                                                                                                                                                                                                                                                                                                                                                                                                                                                                                                                                                                                                                                                                                                                                                                                                                                                                                                                                                                                                                                                                                                                                                                                                                                                                                                                                                                                                                                                                                                                                                                                                                                                                                                 | 1300                  | 1070                     | 2500x1255x350     | 1                  | В                   |
| ALUX 27                                                                                                                                                                                                                                                                                                                                                                                                                                                                                                                                                                                                                                                                                                                                                                                                                                                                                                                                                                                                                                                                                                                                                                                                                                                                                                                                                                                                                                                                                                                                                                                                                                                                                                                                                                                                                                                                                                                                                                                                                                                                                                                        | 750                   | 560                      | 2500x1495x350     | 1                  | N                   |
| ALUX 27 klopný                                                                                                                                                                                                                                                                                                                                                                                                                                                                                                                                                                                                                                                                                                                                                                                                                                                                                                                                                                                                                                                                                                                                                                                                                                                                                                                                                                                                                                                                                                                                                                                                                                                                                                                                                                                                                                                                                                                                                                                                                                                                                                                 | 750                   | 550                      | 2500x1495x350     | 1                  | N                   |
| ALUX 27                                                                                                                                                                                                                                                                                                                                                                                                                                                                                                                                                                                                                                                                                                                                                                                                                                                                                                                                                                                                                                                                                                                                                                                                                                                                                                                                                                                                                                                                                                                                                                                                                                                                                                                                                                                                                                                                                                                                                                                                                                                                                                                        | 750, 1000, 1200, 1300 | 610, 750, 950, 1050      | 2500x1495x350     | 1                  | В                   |
| ALUX 27 sklopný                                                                                                                                                                                                                                                                                                                                                                                                                                                                                                                                                                                                                                                                                                                                                                                                                                                                                                                                                                                                                                                                                                                                                                                                                                                                                                                                                                                                                                                                                                                                                                                                                                                                                                                                                                                                                                                                                                                                                                                                                                                                                                                | 1300                  | 1030                     | 2500x1495x350     | 1                  | В                   |
| ALUX 30                                                                                                                                                                                                                                                                                                                                                                                                                                                                                                                                                                                                                                                                                                                                                                                                                                                                                                                                                                                                                                                                                                                                                                                                                                                                                                                                                                                                                                                                                                                                                                                                                                                                                                                                                                                                                                                                                                                                                                                                                                                                                                                        | 750                   | 530, 450                 | 3000x1315x350     | 1, 2               | N                   |
| ALUX 30 klopný                                                                                                                                                                                                                                                                                                                                                                                                                                                                                                                                                                                                                                                                                                                                                                                                                                                                                                                                                                                                                                                                                                                                                                                                                                                                                                                                                                                                                                                                                                                                                                                                                                                                                                                                                                                                                                                                                                                                                                                                                                                                                                                 | 750                   | 530                      | 3000x1315x350     | 1                  | N                   |
| ALUX 30                                                                                                                                                                                                                                                                                                                                                                                                                                                                                                                                                                                                                                                                                                                                                                                                                                                                                                                                                                                                                                                                                                                                                                                                                                                                                                                                                                                                                                                                                                                                                                                                                                                                                                                                                                                                                                                                                                                                                                                                                                                                                                                        | 750, 1000, 1200, 1300 | 490,720, 920, 1020       | 3000x1315x350     | 1                  | В                   |
| ALUX 30                                                                                                                                                                                                                                                                                                                                                                                                                                                                                                                                                                                                                                                                                                                                                                                                                                                                                                                                                                                                                                                                                                                                                                                                                                                                                                                                                                                                                                                                                                                                                                                                                                                                                                                                                                                                                                                                                                                                                                                                                                                                                                                        | 750, 1000, 2000, 2700 | 360, 610, 810, 2310      | 3000x1315x350     | 2                  | В                   |
| ALUX 31                                                                                                                                                                                                                                                                                                                                                                                                                                                                                                                                                                                                                                                                                                                                                                                                                                                                                                                                                                                                                                                                                                                                                                                                                                                                                                                                                                                                                                                                                                                                                                                                                                                                                                                                                                                                                                                                                                                                                                                                                                                                                                                        | 750                   | 510, 440                 | 3000x1555x350     | 1, 2               | N                   |
| ALUX 31 klopný                                                                                                                                                                                                                                                                                                                                                                                                                                                                                                                                                                                                                                                                                                                                                                                                                                                                                                                                                                                                                                                                                                                                                                                                                                                                                                                                                                                                                                                                                                                                                                                                                                                                                                                                                                                                                                                                                                                                                                                                                                                                                                                 | 750                   | 520                      | 3000x1555x350     | 1                  | N                   |
| ALUX 31                                                                                                                                                                                                                                                                                                                                                                                                                                                                                                                                                                                                                                                                                                                                                                                                                                                                                                                                                                                                                                                                                                                                                                                                                                                                                                                                                                                                                                                                                                                                                                                                                                                                                                                                                                                                                                                                                                                                                                                                                                                                                                                        | 750, 1000, 1200, 1300 | 470, 700, 900, 1000      | 3000x1555x350     | 1                  | В                   |
| ALUX 31 sklopný                                                                                                                                                                                                                                                                                                                                                                                                                                                                                                                                                                                                                                                                                                                                                                                                                                                                                                                                                                                                                                                                                                                                                                                                                                                                                                                                                                                                                                                                                                                                                                                                                                                                                                                                                                                                                                                                                                                                                                                                                                                                                                                | 1300                  | 1000                     | 3000x1555x350     | 1                  | В                   |
| ALUX 31                                                                                                                                                                                                                                                                                                                                                                                                                                                                                                                                                                                                                                                                                                                                                                                                                                                                                                                                                                                                                                                                                                                                                                                                                                                                                                                                                                                                                                                                                                                                                                                                                                                                                                                                                                                                                                                                                                                                                                                                                                                                                                                        | 750, 1000, 2000, 2700 | 350, 600, 1600, 2300     | 3000x1555x350     | 2                  | В                   |