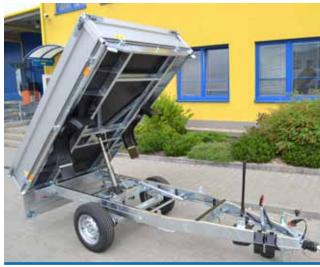

u
- Robust flooring resistant to bending during the filling process ■ 13" wheels
- Al-ko or Knott braking system with a reversing automatic system

- Variants, modifications, accessories Manual tilting x electrical tilting Spare wheel with a holder Extension of side boards or mesh extension body
- Zinc-coated metal for the floor covering



| Trailer type | Total weight (kg)                    | Payload capacity (kg)              | Loading area (mm) | Number of axles       |
|--------------|--------------------------------------|------------------------------------|-------------------|-----------------------|
| DELTA        | 1200<br>1300<br>1500<br>2000<br>2700 | 810<br>920<br>1100<br>1530<br>2220 | 2570x1470x350     | 1<br>1<br>1<br>2<br>2 |

The total weight can be reduced optionally.



Trailer DELTA B2 with electrical control of the hydraulic system



DELTA Trailer with manual (electrical) control of the hydraulic system



Compact dimensions of the trailer



Compact dimensions and high load CARRYING capacity of the DELTA trailer



Electrical control of the hydraulic system with a removable controller



Easy tilting and removal of side boards and a posts

# ATLAS

**Trailer type** Total weight (kg) Payload capacity (kg) Loading area (mm) Number of axles 2700 3000 3500 2000/2057 2260/2317 2690/2747 ATLAS ATLAS ECONOMY 3320x1700x350 2

The total weight can be reduced optionally.



ATLAS trailer with side board extensions and overlapping canvas





### Removable aluminium access parts

### **Basic design**

- Three-side tilting of the body
  Stable structure, all-we