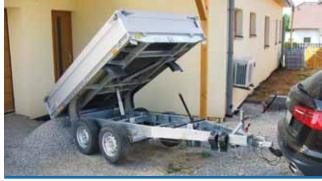

Trailer DONA B2 3500 kg with canvas

Single-axle design for of lower toll purposes

Trailer DONA B2 with canvas and printing and sliding

Trailer DONA B2 with canvas and printing

The longest DONA trailer

Various canvas heights and colours at customer's requests

DIN drawbar lug connection device

Front and side LED lights in standard

Solid frame structure

Option of half-divided side boards with a removable centre posts

Anchoring yokes in the side bar of the trailer