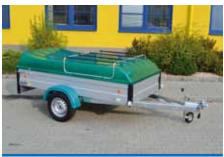

## HANDY HOBBY

- Basic design
  Solid V-drawbar along the entire length of the platform
  Brand unbraked axles KNOTT or AL-KO Kober
  Kontanting and the platform parts (except for HANDY 2)
- Anodised aluminium corner posts (except for HANDY 20, HANDY 27, HANDY 28) Side boards made of galvanised metal sheet
- High-quality anti-slip plywood flooring
  13" wheels/ 10" for Hobby 2

### Variants, modifications, accessories

- Jockey wheel, supporting legs to ensure stability during the loading process
- Tilting design of the body with a removable rear-board
   Removable extension of sideboards 350 mm (except of HANDY15, HANDY 20, HANDY 27, HANDY 28)
- Lock for the trailer coupling
- Coloured mudguards
- Anchoring eyes folding in the floor
- Spare wheel
- Lockable laminated cover (except for HANDY15, HANDY 20,
- HANDY 27, HANDY 28) Canvas with a construction with a clear height from the floor up to
- 1.53 m

Trailer of the Handy series with a plastic lockable cover

Trailer of the Handy series with canvas and a jockey wheel

The total weight can be reduced optionally.

Trailer HANDY 3 with a jockey wheel and flat canvas