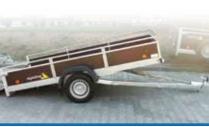

Tilting trailer NP 26

Trailer NP 3

Option of the opening front

Braked variant of the NP trailer with canvas

Trailer NP 3 with side board extensions and a lockable cover

Loading area (mm)

1765x1100x400

2065x1100x400

Braked

N/B

R

axles

Easy storage thanks to the possibility of the retractable drawbar

Reling and flat canvas for the NP trailer