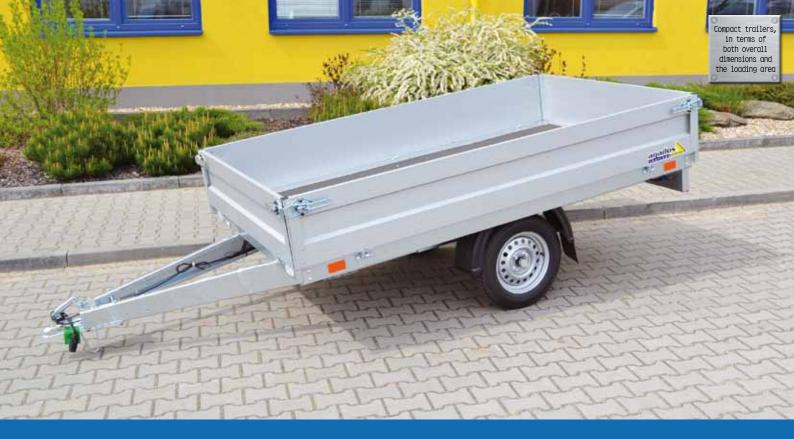

Trailer of the Handy series with a plastic lockable cover

Trailer of the Handy series with canvas and a jockey wheel

The total weight can be reduced optionally.

Trailer HANDY 3 with a jockey wheel and flat canvas

Trailer handy equipped with a side board extension and flat canvas

Trailer HANDY 7 with a jockey wheel and canvas with a loading height of 1.33m

5

Trailer type

NP 2

NP 3

NP 3

NP 7