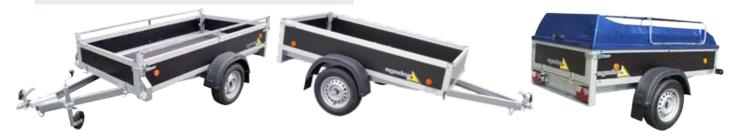

Trailer of the Handy series with a plastic lockable cover

Trailer of the Handy series with canvas and a jockey wheel

The total weight can be reduced optionally.

Trailer HANDY 3 with a jockey wheel and flat canvas

Practical loading area of HANDY 7 suitable for placement of 2 Euro pallets or 10 vegetable crates

Trailer HANDY 27

Trailer HANDY 8 in a tilting variant with reinforced rear board as the ramp

Trailer HANDY 20 in a tilting variant and a manual jack for tilting

Trailer handy equipped with a side board extension and flat canvas

Trailer HANDY 7 with a jockey wheel and canvas with a loading height of 1.33m

5

Trailer type

NP 2

NP 3

NP 3

NP 7