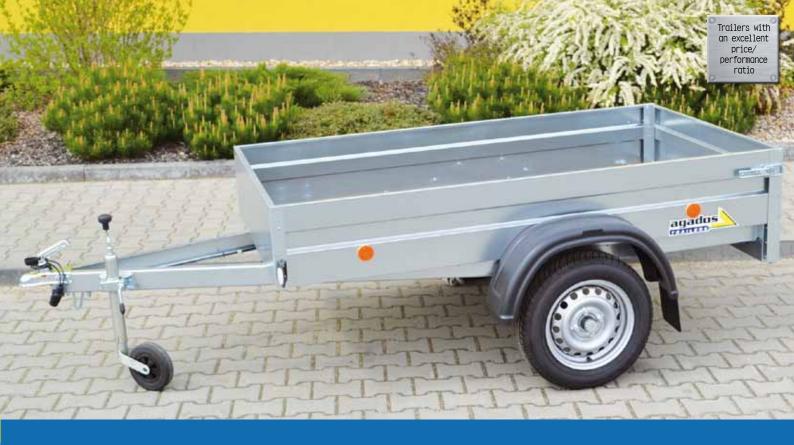

### **Basic design**

- Thick-wall tubular retractable drawbar for unbraked variants for easy storage
- Side boards made of galvanised metal sheet 400 mm
- Braked variants equipped on a standard basis with a trailer overrun brake and a brake system from KNOTT or AL-KO Kober with a reversing automatic system, jockey wheel and scotch blocks • 4x anchoring fixture in the floor
- 13" wheels
- High-quality plywood flooring (for the tilting design made of anti-slip plywood)

### Variants, modifications, accessories

- Opening front board
- Jockey wheel
- Supporting legs to ensure stability during the loading process
  Reling- steel profile frame above the side boards
  Removable extension of sideboards 400 mm

- Spare wheel
- Anchoring eyes folding in the floor
  Optionally V-drawbar for unbraked variants NP 2,NP 3, NP 7
- lock of the trailer coupling
- Supports for the putting of the trailer on the rear-board (T support)
- Coloured mudguards
- Lockable laminated cover
- Canvas with a construction with a clear height from the floor up to 1.56 m out of type NP 26