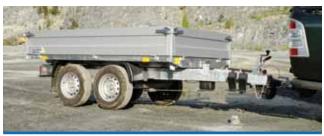

Trailer DONA B2 3500 kg with canvas

Single-axle design for of lower toll purposes

Trailer DONA B2 with canvas and printing and sliding

Trailer DONA B2 with canvas and printing

The longest DONA trailer

Various canvas heights and colours at customer's requests

DIN drawbar lug connection device

Front and side LED lights in standard

Solid frame structure

Option of half-divided side boards with a removable centre posts

Anchoring yokes in the side bar of the trailer