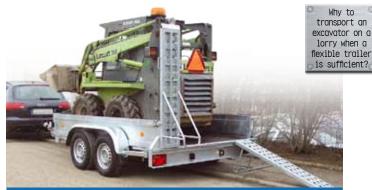

ifications, accessories

### Axle dampers

- Height-adjustable drawbars with a possibility of replacement of the ISO 50 coupling with the DIN drawbar lug
   Aluminium access parts
- Supporting legs
- Spare wheel with a holder



Trailer S1 with a height-adjustable drawbar and a possibility of replacement of the DIN 40 drawbar lug with the ISO 50 coupling

| Trailer type | Total weight (kg) | Payload capacity (kg) | Loading area (mm) | Number of axles |
|--------------|-------------------|-----------------------|-------------------|-----------------|
| BAGR A1      | 3500              | 2810                  | 3600x1850         | 2               |
| BAGR S1      | 3500              | 2730                  | 3100x1850         | 2               |

The total weight can be reduced optionally.



Rear integrated iron access parts with a high load bearing capacity



Rear integrated steel loading ramps with a high load carrying capacity



Rear integrated steel access parts with a high load carrying capacity



Aluminium transport trailer for excavators



Rear integrated aluminium loading ramps



Rear integrated aluminium loading ramps

## **MULTI TRANSPORTERS**



# VZ

### **Basic design**

- Solid completely welded frame
- Solid V-drawbar at unbraked trailers VZ 26 O, VZ 27 O and braked variants. Tubular drawbar wtih unbraked trailers VZ 18 O and VZ 21 O
- Clear height of the body is 1235 mm from the floor
- The design of trailers does not guarantee water tightness
- Aluminium posts of side boards made of anodised aluminium
- Side boards made of high-quality foiled hardened p