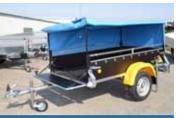

## HANDY HOBBY

- Basic design
  Solid V-drawbar along the entire length of the platform
  Brand unbraked axles KNOTT or AL-KO Kober
  Kontanting and the platform parts (except for HANDY 2)
- Anodised aluminium corner posts (except for HANDY 20, HANDY 27, HANDY 28) Side boards made of galvanised metal sheet
- High-quality anti-slip plywood flooring
  13" wheels/ 10" for Hobby 2

### Variants, modifications, accessories

- Jockey wheel, supporting legs to ensure stability during the loading process
- Tilting design of the body with a removable rear-board
   Removable extension of sideboards 350 mm (except of HANDY15, HANDY 20, HANDY 27, HANDY 28)
- Lock for the trailer coupling
- Coloured mudguards
- Anchoring eyes folding in the floor
- Spare wheel
- Lockable laminated cover (except for HANDY15, HANDY 20,
- HANDY 27, HANDY 28) Canvas with a construction with a clear height from the floor up to
- 1.53 m

Trailer of the Handy series with a plastic lockable cover

Trailer of the Handy series with canvas and a jockey wheel

The total weight can be reduced optionally.

Trailer HANDY 3 with a jockey wheel and flat canvas