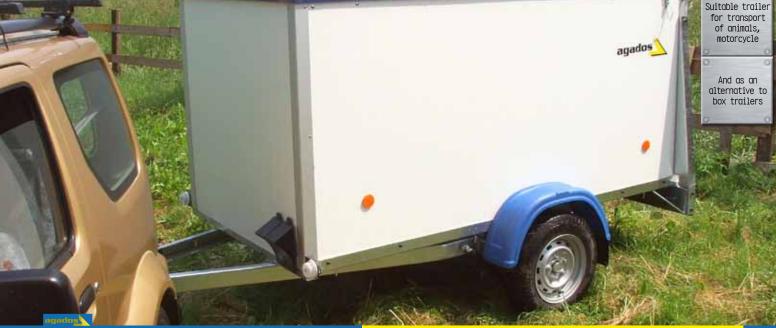

## MATERIALS USED

- All metallic parts are zinc-coated, with hot-dip galvanisation, and therefore they are protected from corrosion
- Solid all-welded and/or assembled chassis of trailers ensuring high resistance and long service life of trailers
- Use of high-quality components, such as AL-KO Kober, KNOTT and Jokon
- Aluminium profiles and parts protected on their surface by anodising
- Use of high-quality multilayer, water-resistant plywood, on the floors with anti-slip surface.
- Reliable and maintenance-free axles with high own attenuation
- Universal trailers, car transporters, tippers, motorcycle transporters, excavator transporters, multi-transporters, closed-type trailers, hydraulically tilting platforms, special trailers