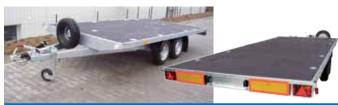

Trailer VZ 3 Exclusive with a lockable plastic cover

Trailer VZ 7 Exclusive with side board extensions and canvas

Trailer VZ 3 Exclusive with an opening front

Trailer VZ 26 Exclusive with canvas

7

gados

- Basic design Solid V-drawbar
- Solid V-drawbar
  All-aluminium body (350 mm high side boards and corner posts of the body made of an anodised aluminium profile)
  Brand unbraked axles AL-KO Kober or KNOTT
  Braked variants equipped on a standard basis with a trailer overrun brake and a brake system from KNOTT or AL-KO Kober with a reversing automatic system
- 13" wheels
- 4x anchoring eyes in the floor
- High-quality anti-slip plywood flooring

- Variants, modifications, accessories
  Opening front board (except for ALUX 3 a ALUX 7)
  Tilting body for single-axle unbraked and braked variants
  Jockey wheel
- Supporting legs to ensure stability during the loading process
  Spare wheel with a holder
- Lock of the trailer coupling
- Axle dampers
- Coloured mudguards
- Scotch blocks\*
- Removable aluminium extension of side boards 350 mm
- Lockable laminated cover
- Canvas with a construction with a clear height up to 1.87 m

\* On a standard basis in the braked variant

| Contraction of the local division of the loc |                       |                          | AREA STREET       |                    |                     |
|--------------------------------------------------------------------------------------------------------------------------------------------------------------------------------------------------------------------------------------------------------------------------------------------------------------------------------------------------------------------------------------------------------------------------------------------------------------------------------------------------------------------------------------------------------------------------------------------------------------------------------------------------------------------------------------------------------------------------------------------------------------------------------------------------------------------------------------------------------------------------------------------------------------------------------------------------------------------------------------------------------------------------------------------------------------------------------------------------------------------------------------------------------------------------------------------------------------------------------------------------------------------------------------------------------------------------------------------------------------------------------------------------------------------------------------------------------------------------------------------------------------------------------------------------------------------------------------------------------------------------------------------------------------------------------------------------------------------------------------------------------------------------------------------------------------------------------------------------------------------------------------------------------------------------------------------------------------------------------------------------------------------------------------------------------------------------------------------------------------------------------|-----------------------|--------------------------|-------------------|--------------------|---------------------|
| Trailer type                                                                                                                                                                                                                                                                                                                                                                                                                                                                                                                                                                                                                                                                                                                                                                                                                                                                                                                                                                                                                                                                                                                                                                                                                                                                                                                                                                                                                                                                                                                                                                                                                                                                                                                                                                                                                                                                                                                                                                                                                                                                                                                   | Total weight (kg)     | Payload capacity<br>(kg) | Loading area (mm) | Number of<br>axles | Unbraked/<br>Braked |
| ALUX 3                                                                                                                                                                                                                                                                                                                                                                                                                                                                                                                                                                                                                                                                                                                                                                                                                                                                                                                                                                                                                                                                                                                                                                                                                                                                                                                                                                                                                                                                                                                                                                                                                                                                                                                                                                                                                                                                                                                                                                                                                                                                                                                         | 750                   | 620                      | 2060x1100x350     | 1                  | N                   |
| ALUX 3 sklopný                                                                                                                                                                                                                                                                                                                                                                                                                                                                                                                                                                                                                                                                                                                                                                                                                                                                                                                                                                                                                                                                                                                                                                                                                                                                                                                                                                                                                                                                                                                                                                                                                                                                                                                                                                                                                                                                                                                                                                                                                                                                                                                 | 750                   | 620                      | 2060x1100x350     | 1                  | N                   |
| ALUX 3                                                                                                                                                                                                                                                                                                                                                                                                                                                                                                                                                                                                                                                                                                                                                                                                                                                                                                                                                                                                                                                                                                                                                                                                                                                                                                                                                                                                                                                                                                                                                                                                                                                                                                                                                                                                                                                                                                                                                                                                                                                                                                                         | 750, 1000, 1200, 1300 | 540, 790, 990,1090       | 2060x1100x350     | 1                  | В                   |
| ALUX 7                                                                                                                                                                                                                                                                                                                                                                                                                                                                                                                                                                                                                                                                                                                                                                                                                                                                                                                                                                                                                                                                                                                                                                                                                                                                                                                                                                                                                                                                                                                                                                                                                                                                                                                                                                                                                                                                                                                                                                                                                                                                                                                         | 750                   | 630                      | 2060x1255x350     | 1                  | N                   |
| ALUX 7 sklopný                                                                                                                                                                                                                                                                                                                                                                                                                                                                                                                                                                                                                                                                                                                                                                                                                                                                                                                                                                                                                                                                                                                                                                                                                                                                                                                                                                                                                                                                                                                                                                                                                                                                                                                                                                                                                                                                                                                                                                                                                                                                                                                 | 750                   | 610                      | 2060x1255x350     | 1                  | N                   |
| ALUX 7                                                                                                                                                                                                                                                                                                                                                                                                                                                                                                                                                                                                                                                                                                                                                                                                                                                                                                                                                                                                                                                                                                                                                                                                                                                                                                                                                                                                                                                                                                                                                                                                                                                                                                                                                                                                                                                                                                                                                                                                                                                                                                                         | 750, 1000, 1200, 1300 | 540, 790, 990, 1090      | 2060x1255x350     | 1                  | В                   |
| ALUX 26                                                                                                                                                                                                                                                                                                                                                                                                                                                                                                                                                                                                                                                                                                                                                                                                                                                                                                                                                                                                                                                                                                                                                                                                                                                                                                                                                                                                                                                                                                                                                                                                                                                                                                                                                                                                                                                                                                                                                                                                                                                                                                                        | 750                   | 580                      | 2500x1255x350     | 1                  | N                   |
| ALUX 26 klopný                                                                                                                                                                                                                                                                                                                                                                                                                                                                                                                                                                                                                                                                                                                                                                                                                                                                                                                                                                                                                                                                                                                                                                                                                                                                                                                                                                                                                                                                                                                                                                                                                                                                                                                                                                                                                                                                                                                                                                                                                                                                                                                 | 750                   | 580                      | 2500x1255x350     | 1                  | N                   |
| ALUX 26                                                                                                                                                                                                                                                                                                                                                                                                                                                                                                                                                                                                                                                                                                                                                                                                                                                                                                                                                                                                                                                                                                                                                                                                                                                                                                                                                                                                                                                                                                                                                                                                                                                                                                                                                                                                                                                                                                                                                                                                                                                                                                                        | 750, 1000, 1200, 1300 | 520, 770, 970, 1070      | 2500x1255x350     | 1                  | В                   |
| ALUX 26 klopný                                                                                                                                                                                                                                                                                                                                                                                                                                                                                                                                                                                                                                                                                                                                                                                                                                                                                                                                                                                                                                                                                                                                                                                                                                                                                                                                                                                                                                                                                                                                                                                                                                                                                                                                                                                                                                                                                                                                                                                                                                                                                                                 | 1300                  | 1070                     | 2500x1255x350     | 1                  | В                   |
| ALUX 27                                                                                                                                                                                                                                                                                                                                                                                                                                                                                                                                                                                                                                                                                                                                                                                                                                                                                                                                                                                                                                                                                                                                                                                                                                                                                                                                                                                                                                                                                                                                                                                                                                                                                                                                                                                                                                                                                                                                                                                                                                                                                                                        | 750                   | 560                      | 2500x1495x350     | 1                  | N                   |
| ALUX 27 klopný                                                                                                                                                                                                                                                                                                                                                                                                                                                                                                                                                                                                                                                                                                                                                                                                                                                                                                                                                                                                                                                                                                                                                                                                                                                                                                                                                                                                                                                                                                                                                                                                                                                                                                                                                                                                                                                                                                                                                                                                                                                                                                                 | 750                   | 550                      | 2500x1495x350     | 1                  | N                   |
| ALUX 27                                                                                                                                                                                                                                                                                                                                                                                                                                                                                                                                                                                                                                                                                                                                                                                                                                                                                                                                                                                                                                                                                                                                                                                                                                                                                                                                                                                                                                                                                                                                                                                                                                                                                                                                                                                                                                                                                                                                                                                                                                                                                                                        | 750, 1000, 1200, 1300 | 610, 750, 950, 1050      | 2500x1495x350     | 1                  | В                   |
| ALUX 27 sklopný                                                                                                                                                                                                                                                                                                                                                                                                                                                                                                                                                                                                                                                                                                                                                                                                                                                                                                                                                                                                                                                                                                                                                                                                                                                                                                                                                                                                                                                                                                                                                                                                                                                                                                                                                                                                                                                                                                                                                                                                                                                                                                                | 1300                  | 1030                     | 2500x1495x350     | 1                  | В                   |
| ALUX 30                                                                                                                                                                                                                                                                                                                                                                                                                                                                                                                                                                                                                                                                                                                                                                                                                                                                                                                                                                                                                                                                                                                                                                                                                                                                                                                                                                                                                                                                                                                                                                                                                                                                                                                                                                                                                                                                                                                                                                                                                                                                                                                        | 750                   | 530, 450                 | 3000x1315x350     | 1, 2               | N                   |
| ALUX 30 klopný                                                                                                                                                                                                                                                                                                                                                                                                                                                                                                                                                                                                                                                                                                                                                                                                                                                                                                                                                                                                                                                                                                                                                                                                                                                                                                                                                                                                                                                                                                                                                                                                                                                                                                                                                                                                                                                                                                                                                                                                                                                                                                                 | 750                   | 530                      | 3000x1315x350     | 1                  | N                   |
| ALUX 30                                                                                                                                                                                                                                                                                                                                                                                                                                                                                                                                                                                                                                                                                                                                                                                                                                                                                                                                                                                                                                                                                                                                                                                                                                                                                                                                                                                                                                                                                                                                                                                                                                                                                                                                                                                                                                                                                                                                                                                                                                                                                                                        | 750, 1000, 1200, 1300 | 490,720, 920, 1020       | 3000x1315x350     | 1                  | В                   |
| ALUX 30                                                                                                                                                                                                                                                                                                                                                                                                                                                                                                                                                                                                                                                                                                                                                                                                                                                                                                                                                                                                                                                                                                                                                                                                                                                                                                                                                                                                                                                                                                                                                                                                                                                                                                                                                                                                                                                                                                                                                                                                                                                                                                                        | 750, 1000, 2000, 2700 | 360, 610, 810, 2310      | 3000x1315x350     | 2                  | В                   |
| ALUX 31                                                                                                                                                                                                                                                                                                                                                                                                                                                                                                                                                                                                                                                                                                                                                                                                                                                                                                                                                                                                                                                                                                                                                                                                                                                                                                                                                                                                                                                                                                                                                                                                                                                                                                                                                                                                                                                                                                                                                                                                                                                                                                                        | 750                   | 510, 440                 | 3000x1555x350     | 1, 2               | N                   |
| ALUX 31 klopný                                                                                                                                                                                                                                                                                                                                                                                                                                                                                                                                                                                                                                                                                                                                                                                                                                                                                                                                                                                                                                                                                                                                                                                                                                                                                                                                                                                                                                                                                                                                                                                                                                                                                                                                                                                                                                                                                                                                                                                                                                                                                                                 | 750                   | 520                      | 3000x1555x350     | 1                  | N                   |
| ALUX 31                                                                                                                                                                                                                                                                                                                                                                                                                                                                                                                                                                                                                                                                                                                                                                                                                                                                                                                                                                                                                                                                                                                                                                                                                                                                                                                                                                                                                                                                                                                                                                                                                                                                                                                                                                                                                                                                                                                                                                                                                                                                                                                        | 750, 1000, 1200, 1300 | 470, 700, 900, 1000      | 3000x1555x350     | 1                  | В                   |
| ALUX 31 sklopný                                                                                                                                                                                                                                                                                                                                                                                                                                                                                                                                                                                                                                                                                                                                                                                                                                                                                                                                                                                                                                                                                                                                                                                                                                                                                                                                                                                                                                                                                                                                                                                                                                                                                                                                                                                                                                                                                                                                                                                                                                                                                                                | 1300                  | 1000                     | 3000x1555x350     | 1                  | В                   |
| ALUX 31                                                                                                                                                                                                                                                                                                                                                                                                                                                                                                                                                                                                                                                                                                                                                                                                                                                                                                                                                                                                                                                                                                                                                                                                                                                                                                                                                                                                                                                                                                                                                                                                                                                                                                                                                                                                                                                                                                                                                                                                                                                                                                                        | 750, 1000, 2000, 2700 | 350, 600, 1600, 2300     | 3000x1555x350     | 2                  | В                   |