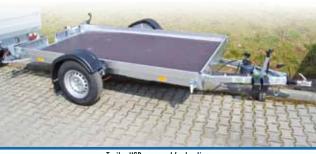

HYDRAULICALI

| UNIVERSAL TRAILERS        | HANDY                |
|---------------------------|----------------------|
|                           | NP                   |
|                           | VZ EXCLUSIVE         |
|                           | ALUX                 |
|                           | VZ 18 – VZ 27        |
|                           | VZ 30, VZ 31         |
|                           | VZ 33                |
|                           | BIG SIZE             |
|                           | TITUS                |
|                           | VZ ALU EXPRESS 14–15 |
|                           | DONA                 |
|                           |                      |
| VEHICLE TRANSPORTERS      | ADAM, PANTER         |
|                           | PUMA, ALFA           |
|                           | SMA                  |
|                           |                      |
| TIPPERS                   | DELTA                |
|                           | ATLAS                |
|                           | PORTHOS              |
| MOTORBIKE TRANSPORTER     | KANGAROO             |
| MOTORDIRE TRANSFORTER     | KANGAKUU             |
| EXCAVATOR TRANSPORTER     | MINIEXCAVATOR        |
|                           |                      |
| MULTI TRANSPORTERS        | VZ O                 |
|                           |                      |
| BOX TRAILERS              |                      |
|                           |                      |
| AULICALLY TILTING PLATEAU | HSP                  |
|                           |                      |
|                           | - 27                 |

Trailer of the Handy series with a plastic lockable cover

Trailer of the Handy series with canvas and a jockey wheel

The total weight can be reduced optionally.

Trailer HANDY 3 with a jockey wheel and flat canvas

Practical loading area of HANDY 7 suitable for placement of 2 Euro pallets or 10 vegetable crates

Trailer HANDY 27

Trailer HANDY 8 in a tilting variant with reinforced rear board as the ramp

Trailer HANDY 20 in a tilting variant and a manual jack for tilting

Trailer handy equipped with a side board extension and flat canvas

Trailer HANDY 7 with a jockey wheel and canvas with a loading height of 1.33m

5

Trailer type

NP 2

NP 3

NP 3

NP 7