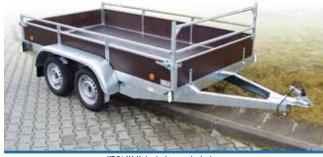

## Basic design

- Solid tubular retractable drawbar for unbraked types VZ 18, 21,23 for easy storage.
- Solid V-drawbar for VZ 26, 27 and for all braked variants Solid all-welded chassis frame with reinforcements
- Corner posts made of anodised aluminium
- Braked variants equipped on a standard basis with a trailer overrun brake and a brake system from KNOTT or AL-KO Kober with a
- reversing automatic system Anti-slip flooring and side boards made of high-quality waterresistant plywood
- Side boards 350 mm made of high-quality foil-coated hardened plywood or anodised aluminium 13" wheels

### Variants, modifications, accessories

- Tilting body for easy access of quadricycles, grass mowers and garden tractors for the VZ 26 and VZ 27 N1 and B1 types (up to a total weight of 1300 kg)
- Hydraulically tilting body
- Opening front board
- Jockey wheel
- Supporting legs to ensure stability during the loading process
- Scotch blocks
- Axle dampers
- Lockable laminated cover
- Optionally V-drawbar for unbraked designs
- Anchoring eyes in the floor
- Colour plywood of side boards (brown, black, white) or aluminium side boards
- Coloured mudguards
- Spare wheel
- Lock for the locking of the trailer coupling
- Supports for the putting of the trailer on the rearboard (T support)
- Canvas with a construction with a clear height up to 1.87m
- Length and width of the loading area change depending on the

TrailerVZ 26 with a hydraulically tilting body

| Trailer<br>type | Total weight (kg)            | Payload capacity (kg)     | Loading area<br>(mm) | Number of<br>axles | Unbraked/<br>Braked |
|-----------------|------------------------------|---------------------------|----------------------|--------------------|---------------------|
| VZ 18           | 750                          | 590                       | 1760x1095x350        | 1                  | N                   |
| VZ 21           | 750                          | 590                       | 2060x1095x350        | 1                  | N                   |
| VZ 21           | 750, 1000, 1200, 1300        | 530, 780, 1000, 1100      | 2060x1095x350        | 1                  | В                   |
| VZ 23           | 750                          | 580                       | 2060x1240x350        | 1                  | Ν                   |
| VZ 23           | 750, 1000, 1200, 1300        | 520, 770, 970, 1070       | 2060x1240x350        | 1                  | В                   |
| VZ 26           | 750                          | 560                       | 2500x1240x350        | 1,2                | N                   |
| VZ 26           | 750, 1000, 1200, 1300, 1500  | 500, 750, 940, 1040, 1340 | 2500x1240x350        | 1                  | В                   |
| VZ 26           | 2000                         | 1630                      | 2500x1240x350        | 2                  | В                   |
| VZ 27           | 750                          | 540, 460                  | 2500x1480x350        | 1,2                | N                   |
| VZ 27           | 750, 1000, 1200, 1300, 1500  | 480, 730, 930, 1030, 1210 | 2500x1480x350        | 1                  | В                   |
| VZ 27           | 2000                         | 1600                      | 2500x1480x350        | 2                  | В                   |
| The first       | weight one hand and anti-out |                           |                      |                    |                     |