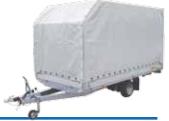

## HANDY HOBBY

- Basic design
  Solid V-drawbar along the entire length of the platform
  Brand unbraked axles KNOTT or AL-KO Kober
  Kontanting and the platform parts (except for HANDY 2)
- Anodised aluminium corner posts (except for HANDY 20, HANDY 27, HANDY 28) Side boards made of galvanised metal sheet
- High-quality anti-slip plywood flooring
  13" wheels/ 10" for Hobby 2

### Variants, modifications, accessories

- Jockey wheel, supporting legs to ensure stability during the loading process
- Tilting design of the body with a removable rear-board
   Removable extension of sideboards 350 mm (except of HANDY15, HANDY 20, HANDY 27, HANDY 28)
- Lock for the trailer coupling
- Coloured mudguards
- Anchoring eyes folding in the floor
- Spare wheel
- Lockable laminated cover (except for HANDY15, HANDY 20,
- HANDY 27, HANDY 28) Canvas with a construction with a clear height from the floor up to
- 1.53 m

Trailer of the Handy series with a plastic lockable cover

Trailer of the Handy series with canvas and a jockey wheel

The total weight can be reduced optionally.

Trailer HANDY 3 with a jockey wheel and flat canvas