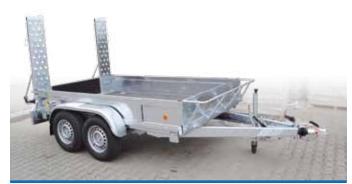

## HANDY HOBBY

- Basic design
  Solid V-drawbar along the entire length of the platform
  Brand unbraked axles KNOTT or AL-KO Kober
  Kontanting and the platform parts (except for HANDY 2)
- Anodised aluminium corner posts (except for HANDY 20, HANDY 27, HANDY 28) Side boards made of galvanised metal sheet
- High-quality anti-slip plywood flooring
  13" wheels/ 10" for Hobby 2

### Variants, modifications, accessories

- Jockey wheel, supporting legs to ensure stability during the loading process
- Tilting design of the body with a removable rear-board
   Removable extension of sideboards 350 mm (except of HANDY15, HANDY 20, HANDY 27, HANDY 28)
- Lock for the trailer coupling
- Coloured mudguards
- Anchoring eyes folding in the floor
- Spare wheel
- Lockable laminated cover (except for HANDY15, HANDY 20,
- HANDY 27, HANDY 28) Canvas with a construction with a clear height from the floor up to
- 1.53 m

Trailer of the Handy series with a plastic lockable cover

Trailer of the Handy series with canvas and a jockey wheel

The total weight can be reduced optionally.

Trailer HANDY 3 with a jockey wheel and flat canvas