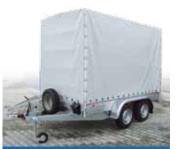

Trailer of the Handy series with a plastic lockable cover

Trailer of the Handy series with canvas and a jockey wheel

The total weight can be reduced optionally.

Trailer HANDY 3 with a jockey wheel and flat canvas

Trailer handy equipped with a side board extension and flat canvas

Trailer HANDY 7 with a jockey wheel and canvas with a loading height of 1.33m

5

Trailer type

NP 2

NP 3

NP 3

NP 7