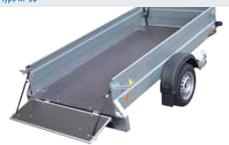

### **Basic design**

- Thick-wall tubular retractable drawbar for unbraked variants for easy storage
- Side boards made of galvanised metal sheet 400 mm
- Braked variants equipped on a standard basis with a trailer overrun brake and a brake system from KNOTT or AL-KO Kober with a reversing automatic system, jockey wheel and scotch blocks • 4x anchoring fixture in the floor
- 13" wheels
- High-quality plywood flooring (for the tilting design made of anti-slip plywood)

### Variants, modifications, accessories

- Opening front board
- Jockey wheel
- Supporting legs to ensure stability during the loading process
  Reling- steel profile frame above the side boards
  Removable extension of sideboards 400 mm

- Spare wheel
- Anchoring eyes folding in the floor
  Optionally V-drawbar for unbraked variants NP 2,NP 3, NP 7
- lock of the trailer coupling
- Supports for the putting of the trailer on the rear-board (T support)
- Coloured mudguards
- Lockable laminated cover
- Canvas with a construction with a clear height from the floor up to 1.56 m out of type NP 26