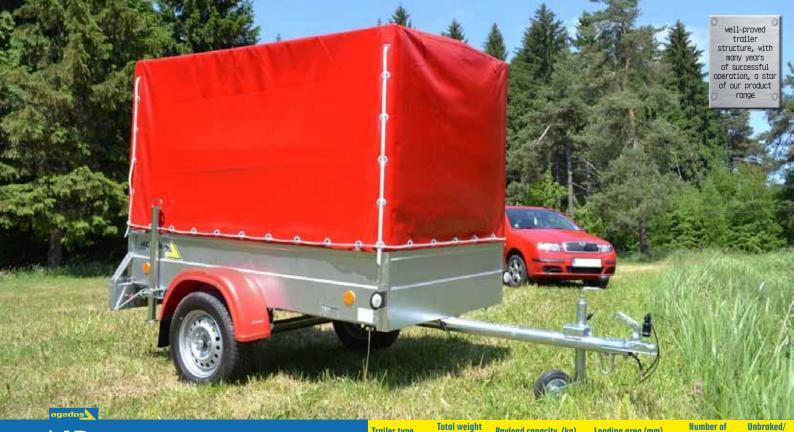

# TRAILERS CATALOG AGADOS

TRADITION

QUALITY

WIDE SELECTION

The company "Agados, spol. s r.o." from Velké Meziříčí, Czech Republic, is currently one of the largest European manufacturers of trailers in the O1 and O2 categories (total weight of trailers up to 750 kg and up to 3500 kg, respectively) and the leading manufacturer in the Czech Republic.

AGADOS, spol. s r.o. has established a management system in accordance with EN ISO 9001:2008 for the scope of validity "Development, manufacturing and servicing of trailers".

According to the company's motto "With us you can transport everything and all", the strategy of our firm is to satisfy as many customers as possible, and therefore they can select trailers from the wide range of the manufactured braked and unbraked types of various utilisation, materials used and rich accessories.