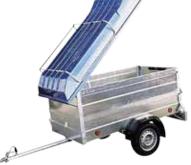

### Variants, modifications, accessories

- Jockey wheel, supporting legs to ensure stability during the loading process
- Tilting design of the body with a removable rear-board
   Removable extension of sideboards 350 mm (except of HANDY15, HANDY 20, HANDY 27, HANDY 28)
- Lock for the trailer coupling
- Coloured mudguards
- Anchoring eyes folding in the floor
- Spare wheel
- Lockable laminated cover (except for HANDY15, HANDY 20,
- HANDY 27, HANDY 28) Canvas with a construction with a clear height from the floor up to
- 1.53 m

Trailer of the Handy series with a plastic lockable cover

Trailer of the Handy series with canvas and a jockey wheel

The total weight can be reduced optionally.

Trailer HANDY 3 with a jockey wheel and flat canvas