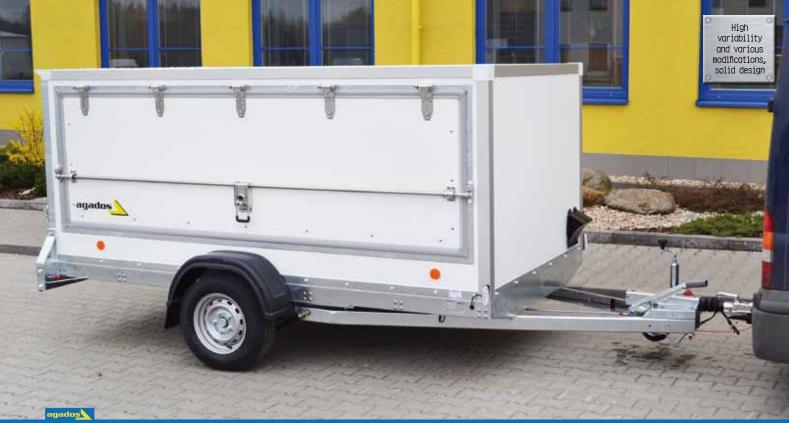

## MATERIALS USED

- All metallic parts are zinc-coated, with hot-dip galvanisation, and therefore they are protected from corrosion
- Solid all-welded and/or assembled chassis of trailers ensuring high resistance and long service life of trailers
- Use of high-quality components, such as AL-KO Kober, KNOTT and Jokon
- Aluminium profiles and parts protected on their surface by anodising
- Use of high-quality multilayer, water-resistant plywood, on the floors with anti-slip surface.
- Reliable and maintenance-free axles with high own attenuation
- Universal trailers, car transporters, tippers, motorcycle transporters, excavator transporters, multi-transporters, closed-type trailers, hydraulically tilting platforms, special trailers

HYDRAULICALI

| UNIVERSAL TRAILERS        | HANDY                |
|---------------------------|----------------------|
|                           | NP                   |
|                           | VZ EXCLUSIVE         |
|                           | ALUX                 |
|                           | VZ 18 – VZ 27        |
|                           | VZ 30, VZ 31         |
|                           | VZ 33                |
|                           | BIG SIZE             |
|                           | TITUS                |
|                           | VZ ALU EXPRESS 14–15 |
|                           | DONA                 |
|                           |                      |
| VEHICLE TRANSPORTERS      | ADAM, PANTER         |
|                           | PUMA, ALFA           |
|                           | SMA                  |
|                           |                      |
| TIPPERS                   | DELTA                |
|                           | ATLAS                |
|                           | PORTHOS              |
| MOTORBIKE TRANSPORTER     | KANGAROO             |
| MOTORDIRE TRANSFORTER     | KANGAKUU             |
| EXCAVATOR TRANSPORTER     | MINIEXCAVATOR        |
|                           |                      |
| MULTI TRANSPORTERS        | VZ O                 |
|                           |                      |
| BOX TRAILERS              |                      |
|                           |                      |
| AULICALLY TILTING PLATEAU | HSP                  |
|                           |                      |
|                           | - 27                 |