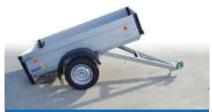

## HANDY HOBBY

- Basic design
  Solid V-drawbar along the entire length of the platform
  Brand unbraked axles KNOTT or AL-KO Kober
  Kontanting and the platform parts (except for HANDY 2)
- Anodised aluminium corner posts (except for HANDY 20, HANDY 27, HANDY 28) Side boards made of galvanised metal sheet
- High-quality anti-slip plywood flooring
  13" wheels/ 10" for Hobby 2

### Variants, modifications, accessories

- Jockey wheel, supporting legs to ensure stability during the loading process
- Tilting design of the body with a removable rear-board
   Removable extension of sideboards 350 mm (except of HANDY15, HANDY 20, HANDY 27, HANDY 28)
- Lock for the trailer coupling
- Coloured mudguards
- Anchoring eyes folding in the floor
- Spare wheel
- Lockable laminated cover (except for HANDY15, HANDY 20,
- HANDY 27, HANDY 28) Canvas with a construction with a clear height from the floor up to
- 1.53 m

Trailer of the Handy series with a plastic lockable cover

Trailer of the Handy series with canvas and a jockey wheel

The total weight can be reduced optionally.

Trailer HANDY 3 with a jockey wheel and flat canvas