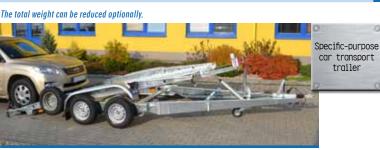

750

750, 1000

750

750

750, 1000, 1200, 1300

The total weight can be reduced optionally.