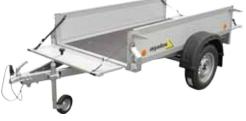

## HANDY HOBBY

- Basic design
  Solid V-drawbar along the entire length of the platform
  Brand unbraked axles KNOTT or AL-KO Kober
  Kontanting and the platform parts (except for HANDY 2)
- Anodised aluminium corner posts (except for HANDY 20, HANDY 27, HANDY 28) Side boards made of galvanised metal sheet
- High-quality anti-slip plywood flooring
  13" wheels/ 10" for Hobby 2

### Variants, modifications, accessories

- Jockey wheel, supporting legs to ensure stability during the loading process
- Tilting design of the body with a removable rear-board
   Removable extension of sideboards 350 mm (except of HANDY15, HANDY 20, HANDY 27, HANDY 28)
- Lock for the trailer coupling
- Coloured mudguards
- Anchoring eyes folding in the floor
- Spare wheel
- Lockable laminated cover (except for HANDY15, HANDY 20,
- HANDY 27, HANDY 28) Canvas with a construction with a clear height from the floor up to
- 1.53 m

Trailer of the Handy series with a plastic lockable cover

Trailer of the Handy series with canvas and a jockey wheel

The total weight can be reduced optionally.

Trailer HANDY 3 with a jockey wheel and flat canvas