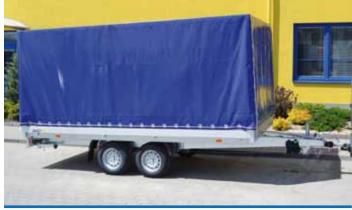

Trailer of the Handy series with a plastic lockable cover

Trailer of the Handy series with canvas and a jockey wheel

The total weight can be reduced optionally.

Trailer HANDY 3 with a jockey wheel and flat canvas

Trailer handy equipped with a side board extension and flat canvas

Trailer HANDY 7 with a jockey wheel and canvas with a loading height of 1.33m

5

Trailer type

NP 2

NP 3

NP 3

NP 7