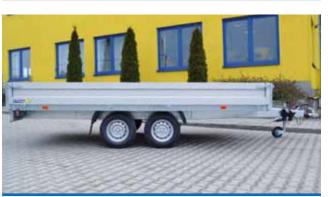

### **Basic design**

- Solid frame with four cross bars and a V-drawbar
- Braked variants equipped on a standard basis with a trailer overrun brake and a brake system from KNOTT or AL-KO Kober with a
- reversing automatic system High-quality flooring made of water-resistant anti-slip plywood
  Plywood side boards 300 mm + 100 mm reling or side boards made
- of anodised aluminium profiles 350 mm
- 6x anchoring eyes in the floor

## Variants, modifications, accessories

- Tilting body for easy access of quadricycles, grass mowers and garden tractors for the N1 and B1 versions (up to a total weight of 1300 kg)
- Extension of the loading area to 3500 mm
- Opening front board
   Jockey wheel\*
- Supporting legs to ensure stability during the loading process Scotch blocks\*
- Axle dampers
- Spare wheel with a holder
- Anchoring eyes in the floor
- Reling (for design with aluminium side boards)
- Coloured plywood of side boards (brown , black, white)
- Lock for the locking of the coupling
- Canvas with a construction with a clear height up to 1.92 m from the floor

The total weight can be reduced optionally.

Trailer VZ 31 with a grey variant of side boards

Trailer with aluminium side boards

VZ 31 N2 Unbraked two-axle design

VZ 30 N2 Unbraked two-axle design

Unbraked trailer VZ 30 with canvas and a construction with the loading height 1.92 m