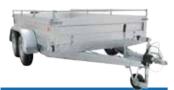

## HANDY HOBBY

- Basic design
  Solid V-drawbar along the entire length of the platform
  Brand unbraked axles KNOTT or AL-KO Kober
  Kontanting and the platform parts (except for HANDY 2)
- Anodised aluminium corner posts (except for HANDY 20, HANDY 27, HANDY 28) Side boards made of galvanised metal sheet
- High-quality anti-slip plywood flooring
  13" wheels/ 10" for Hobby 2

### Variants, modifications, accessories

- Jockey wheel, supporting legs to ensure stability during the loading process
- Tilting design of the body with a removable rear-board
   Removable extension of sideboards 350 mm (except of HANDY15, HANDY 20, HANDY 27, HANDY 28)
- Lock for the trailer coupling
- Coloured mudguards
- Anchoring eyes folding in the floor
- Spare wheel
- Lockable laminated cover (except for HANDY15, HANDY 20,
- HANDY 27, HANDY 28) Canvas with a construction with a clear height from the floor up to
- 1.53 m

Trailer of the Handy series with a plastic lockable cover

Trailer of the Handy series with canvas and a jockey wheel

The total weight can be reduced optionally.

Trailer HANDY 3 with a jockey wheel and flat canvas