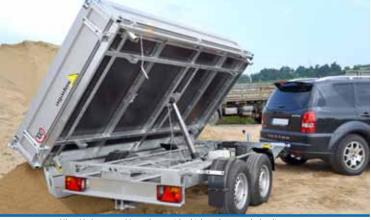

Trailer DONA B2 3500 kg with canvas

Single-axle design for of lower toll purposes

Trailer DONA B2 with canvas and printing and sliding

Trailer DONA B2 with canvas and printing

The longest DONA trailer

Various canvas heights and colours at customer's requests