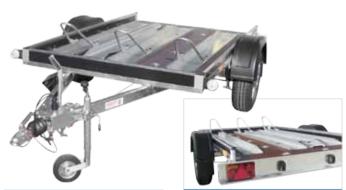

## MATERIALS USED

- All metallic parts are zinc-coated, with hot-dip galvanisation, and therefore they are protected from corrosion
- Solid all-welded and/or assembled chassis of trailers ensuring high resistance and long service life of trailers
- Use of high-quality components, such as AL-KO Kober, KNOTT and Jokon
- Aluminium profiles and parts protected on their surface by anodising
- Use of high-quality multilayer, water-resistant plywood, on the floors with anti-slip surface.
- Reliable and maintenance-free axles with high own attenuation
- Universal trailers, car transporters, tippers, motorcycle transporters, excavator transporters, multi-transporters, closed-type trailers, hydraulically tilting platforms, special trailers