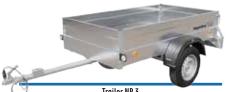

Trailer of the Handy series with a plastic lockable cover

Trailer of the Handy series with canvas and a jockey wheel

The total weight can be reduced optionally.

Trailer HANDY 3 with a jockey wheel and flat canvas