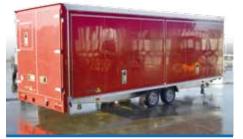

## MATERIALS USED

- All metallic parts are zinc-coated, with hot-dip galvanisation, and therefore they are protected from corrosion
- Solid all-welded and/or assembled chassis of trailers ensuring high resistance and long service life of trailers
- Use of high-quality components, such as AL-KO Kober, KNOTT and Jokon
- Aluminium profiles and parts protected on their surface by anodising
- Use of high-quality multilayer, water-resistant plywood, on the floors with anti-slip surface.
- Reliable and maintenance-free axles with high own attenuation
- Universal trailers, car transporters, tippers, motorcycle transporters, excavator transporters, multi-transporters, closed-type trailers, hydraulically tilting platforms, special trailers