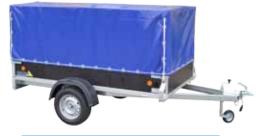

Trailer of the Handy series with a plastic lockable cover

Trailer of the Handy series with canvas and a jockey wheel

The total weight can be reduced optionally.

Trailer HANDY 3 with a jockey wheel and flat canvas

Trailer handy equipped with a side board extension and flat canvas

Trailer HANDY 7 with a jockey wheel and canvas with a loading height of 1.33m

5

Trailer type

NP 2

NP 3

NP 3

NP 7