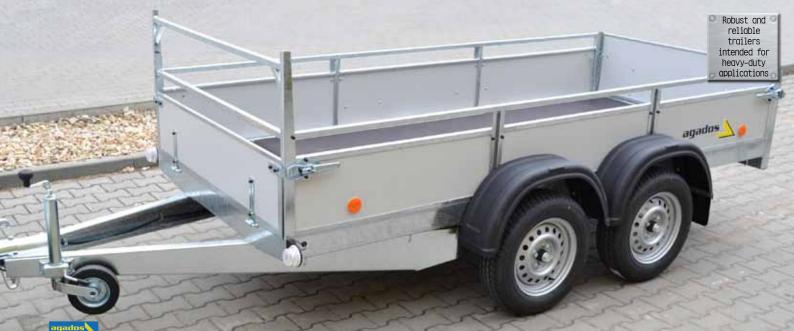

Tilting trailer NP 26

Trailer NP 3

Option of the opening front

Braked variant of the NP trailer with canvas

Trailer NP 3 with side board extensions and a lockable cover

Loading area (mm)

1765x1100x400

2065x1100x400

Braked

N/B

R

axles

Easy storage thanks to the possibility of the retractable drawbar

Reling and flat canvas for the NP trailer