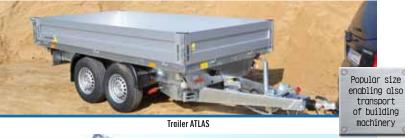

Trailer DONA B2 3500 kg with canvas

Single-axle design for of lower toll purposes

Trailer DONA B2 with canvas and printing and sliding

Trailer DONA B2 with canvas and printing

The longest DONA trailer

Various canvas heights and colours at customer's requests