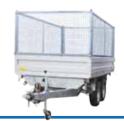

Trailer DONA B2 3500 kg with canvas

Single-axle design for of lower toll purposes

Trailer DONA B2 with canvas and printing and sliding

Trailer DONA B2 with canvas and printing

The longest DONA trailer

Various canvas heights and colours at customer's requests