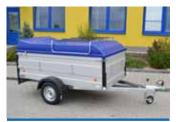

Tilting trailer NP 26

Trailer NP 3

Option of the opening front

Braked variant of the NP trailer with canvas

Trailer NP 3 with side board extensions and a lockable cover

Loading area (mm)

1765x1100x400

2065x1100x400

Braked

N/B

R

axles

Easy storage thanks to the possibility of the retractable drawbar

Reling and flat canvas for the NP trailer