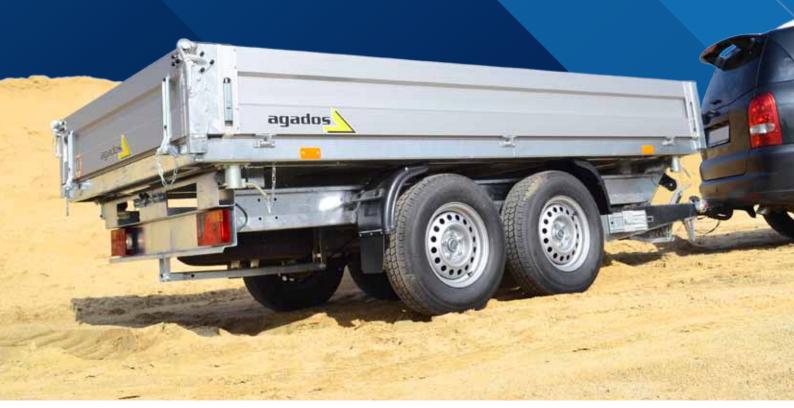

# TRAILERS CATALOG AGADOS

TRADITION

QUALITY

WIDE SELECTION

The company "Agados, spol. s r.o." from Velké Meziříčí, Czech Republic, is currently one of the largest European manufacturers of trailers in the O1 and O2 categories (total weight of trailers up to 750 kg and up to 3500 kg, respectively) and the leading manufacturer in the Czech Republic.

## MATERIALS USED

- All metallic parts are zinc-coated, with hot-dip galvanisation, and therefore they are protected from corrosion
- Solid all-welded and/or assembled chassis of trailers ensuring high resistance and long service life of trailers
- Use of high-quality components, such as AL-KO Kober, KNOTT and Jokon
- Aluminium profiles and parts protected on their surface by anodising
- Use of high-quality multilayer, water-resistant plywood, on the floors with anti-slip surface.
- Reliable and maintenance-free axles with high own attenuation
- Universal trailers, car transporters, tippers, motorcycle transporters, excavator transporters, multi-transporters, closed-type trailers, hydraulically tilting platforms, special trailers