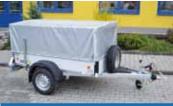

Trailer of the Handy series with a plastic lockable cover

Trailer of the Handy series with canvas and a jockey wheel

The total weight can be reduced optionally.

Trailer HANDY 3 with a jockey wheel and flat canvas

Trailer handy equipped with a side board extension and flat canvas

Trailer HANDY 7 with a jockey wheel and canvas with a loading height of 1.33m

5

Trailer type

NP 2

NP 3

NP 3

NP 7