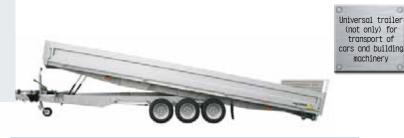

## MATERIALS USED

- All metallic parts are zinc-coated, with hot-dip galvanisation, and therefore they are protected from corrosion
- Solid all-welded and/or assembled chassis of trailers ensuring high resistance and long service life of trailers
- Use of high-quality components, such as AL-KO Kober, KNOTT and Jokon
- Aluminium profiles and parts protected on their surface by anodising
- Use of high-quality multilayer, water-resistant plywood, on the floors with anti-slip surface.
- Reliable and maintenance-free axles with high own attenuation
- Universal trailers, car transporters, tippers, motorcycle transporters, excavator transporters, multi-transporters, closed-type trailers, hydraulically tilting platforms, special trailers