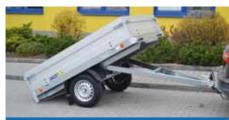

### **Basic design**

- Solid all-welded structure with a V-drawbar
  Floor made of water-resistant and anti-slip plywood
  Removable tilting side boards made of anodised aluminium profiles forming a simple modular system
  Braked variants equipped on a standard basis with a trailer overrun brake and a brake system from KNOTT or AL-KO Kober with a movement of the statement of the statemen reversing automatic system
- 6x anchoring eyes in the floor

### Variants, modifications, accessories

- Plateau design
- Opening front board
- Frontal gratingRemovable aluminium extension of sideboards
- Axle dampers
  10" or 12" wheels
- Option of vehicle drive-up ramps
- Canvas with a construction up to a height of 1.7 m
- Spare wheel with a holder
- Length and width of the loading area can change depending on the front board design

Trailer VZ 33 B1

Trailer VZ 33 B2 in a plateau design

Two-axle design VZ 33

Trailer type Total weight (kg) Payload capacity (kg)

940

1100

1540

2240