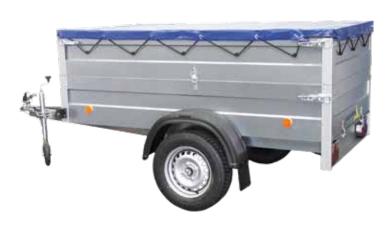

## HANDY HOBBY

- Basic design
  Solid V-drawbar along the entire length of the platform
  Brand unbraked axles KNOTT or AL-KO Kober
  Kontanting and the platform parts (except for HANDY 2)
- Anodised aluminium corner posts (except for HANDY 20, HANDY 27, HANDY 28) Side boards made of galvanised metal sheet
- High-quality anti-slip plywood flooring
  13" wheels/ 10" for Hobby 2

### Variants, modifications, accessories

- Jockey wheel, supporting legs to ensure stability during the loading process
- Tilting design of the body with a removable rear-board
   Removable extension of sideboards 350 mm (except of HANDY15, HANDY 20, HANDY 27, HANDY 28)
- Lock for the trailer coupling
- Coloured mudguards
- Anchoring eyes folding in the floor
- Spare wheel
- Lockable laminated cover (except for HANDY15, HANDY 20,
- HANDY 27, HANDY 28) Canvas with a construction with a clear height from the floor up to
- 1.53 m

Trailer of the Handy series with a plastic lockable cover

Trailer of the Handy series with canvas and a jockey wheel

The total weight can be reduced optionally.

Trailer HANDY 3 with a jockey wheel and flat canvas