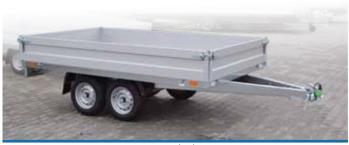

# VZ EXCLUSIVE

- Basic design
  Solid V-drawbar along the entire length of the body
  Brand unbraked axles AL-KO Kober or KNOTT
- 13" wheels
- plywood side boards bordered with ALU profiles (ensuring high strength of the trailer and its low weight)
- 350 mm high plywood side boards with an option of a colour design boo min high plywood side be (brown, white, grey, black)
  4x anchoring eyes in the floor
- High-quality anti-slip plywood flooring

### Variants, modifications, accessories

- Opening front board
- Jockey wheel, supporting legs to ensure stability during the loading process
- Spare wheel with a holder
- Lock of the trailer coupling
- Colour mudguards
- Scotch blocks
- Removable extension of sideboards made of 350 mm plywood
- Lockable plastic cover Canvas with a construction with a clear height from the floor up to 1.87 m

| Trailer type              | Total weight<br>(kg) | Payload capacity (kg) | Loading area (mm) | Number of<br>axles | Unbraked/<br>Braked |
|---------------------------|----------------------|-----------------------|-------------------|--------------------|---------------------|
| VZ 3 Exclusive            | 750                  | 600                   | 2060x1100x350     | 1                  | N                   |
| VZ 3 Exclusive<br>sklopný | 750                  | 600                   | 2060x1100x350     | 1                  | N                   |
| VZ 7 Exclusive            | 750                  | 600                   | 2060x1250x350     | 1                  | Ν                   |
| VZ 7 Exclusive<br>sklopný | 750                  | 600                   | 2060x1250x350     | 1                  | N                   |
| VZ 26 Exclusive           | 750                  | 580                   | 2495x1250x350     | 1                  | N                   |

Modern, progressive trailers, in short . exclusive

The total weight can be reduced optionally.

Trailer VZ 3 Exclusive in the folding version

Trailer VZ 26 Exclusive with reling and an opening front

Trailer VZ 3 Exclusive