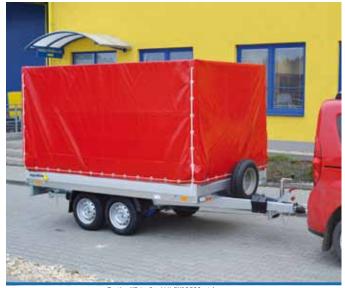

### The total weight can be reduced optionally.

Trailers ALUX 3

ALUX 26 N1 with an extension of 350 mm and a laminated cover

ALUX 27 B1 tilting

ALUX 27 with canvas

Braked trailer ALUX 31

ALUX 31 two-axle unbraked design

ALUX 3 in a tilting design and with a removable rear-board

ALUX 3 with side board extensions and flat canvas

ALUX 31 with an aluminium cover

ALUX 26 with a laminated cover

ALUX 3 with canvas and a loading height of 88 cm