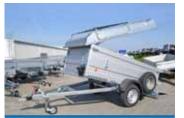

# VZ 30, VZ 31

### **Basic design**

- Solid frame with four cross bars and a V-drawbar
- Braked variants equipped on a standard basis with a trailer overrun brake and a brake system from KNOTT or AL-KO Kober with a
- reversing automatic system High-quality flooring made of water-resistant anti-slip plywood
  Plywood side boards 300 mm + 100 mm reling or side boards made
- of anodised aluminium profiles 350 mm
- 6x anchoring eyes in the floor

## Variants, modifications, accessories

- Tilting body for easy access of quadricycles, grass mowers and garden tractors for the N1 and B1 versions (up to a total weight of 1300 kg)
- Extension of the loading area to 3500 mm
- Opening front board
   Jockey wheel\*
- Supporting legs to ensure stability during the loading process Scotch blocks\*
- Axle dampers
- Spare wheel with a holder
- Anchoring eyes in the floor
- Reling (for design with aluminium side boards)
- Coloured plywood of side boards (brown , black, white)
- Lock for the locking of the coupling
- Canvas with a construction with a clear height up to 1.92 m from the floor