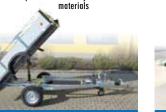

# **BIG SIZE**

### Basic design

- Loading area 4500x1840x350 mm
   Removable aluminium side boards
- Solid structure of the trailer, hot-dip galvanised
- Anti-slip flooring solid V-drawbar
  Anchoring eyes in the side profiles
  13" wheels
- Braking system AL-KO with a reversing automatic system with the braked design

### Variants, modifications, accessories

- Plateau design (without side boards) Design with a stand – Euro billboard carrier with the approved speed of 80 km/hour
- Jockey wheel
- Scotch blocks for an unbraked design
- Spare wheel with a holder
- Lock for the locking of the trailer coupling
- Supporting legs to ensure stability during the loading process