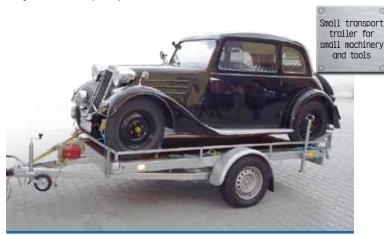

| 1300<br>1500      | 920<br>1080           | 3020x1600         | 1               |

The total weight can be reduced optionally.

### **Basic design**

agados

- Solid frame with reling (protective steel profile frame) and a V-drawbar
- Anti-slip flooring made of water-resistant plywood
- AL-KO Kober braking system with a reversing automatic system

Trailer ALFA with 10" wheels and spare wheel

- Jockey wheelScotch blocks
- 4x anchoring eyes folding in the floor
- 2.5 m steel loading rails stored between the skids
  13" or 14" wheels according to the load bearing capacity

### Variants, modifications, accessories

- Axle dampers
- Supporting legs to ensure stability during the loading process Winch



Integrated access parts which you can store under the loading area

Trailer SMART 31



Trailer with a vintage car loaded on it

# **TIPPERS**

## agado<mark>s</mark>

# DELTA

### Basic design

- One-side tilting of the body-BACKWARDS
  Jockey wheel, scotch blocks
  Solid V-drawbar and welded upper frame
  All parts are hot-dip galvanised
  Removable corner posts and side boards, for a possibility to create a plateau
- Robust flooring resistant to bending during the filling process ■ 13" wheels
- Al-ko or Knott braking system with a reversing automatic system

- Variants, modifications, accessories Manual tilting x electrical tilting Spare wheel with a holder Extension of side boards or mesh extension body
- Zinc-coated metal for the floor covering



| Trailer type | Total weight (kg)                    | Payload capacity (kg)              | Loading area (mm) | Number of