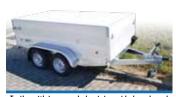

## HANDY HOBBY

- Basic design
  Solid V-drawbar along the entire length of the platform
  Brand unbraked axles KNOTT or AL-KO Kober
  Kontanting and the platform parts (except for HANDY 2)
- Anodised aluminium corner posts (except for HANDY 20, HANDY 27, HANDY 28) Side boards made of galvanised metal sheet
- High-quality anti-slip plywood flooring
  13" wheels/ 10" for Hobby 2

### Variants, modifications, accessories

- Jockey wheel, supporting legs to ensure stability during the loading process
- Tilting design of the body with a removable rear-board
   Removable extension of sideboards 350 mm (except of HANDY15, HANDY 20, HANDY 27, HANDY 28)
- Lock for the trailer coupling
- Coloured mudguards
- Anchoring eyes folding in the floor
- Spare wheel
- Lockable laminated cover (except for HANDY15, HANDY 20,
- HANDY 27, HANDY 28) Canvas with a construction with a clear height from the floor up to
- 1.53 m

Trailer of the Handy series with a plastic lockable cover

Trailer of the Handy series with canvas and a jockey wheel

The total weight can be reduced optionally.

Trailer HANDY 3 with a jockey wheel and flat canvas