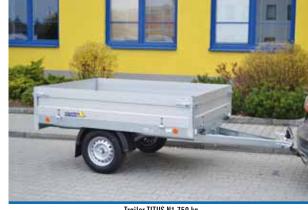

## agado<u>s</u> TITUS

### **Basic design**

- Tilting design of the body
- Brand unbraked axles AK-LO Kober or KNOTT
- Aluminium side boards 350 mm fully removable or folding, it is possible to create a plateau
- Corner posts (it is possible to open the front board and
- the rear-board without having to remove the sides)

580

Unbraked,

Braked

Ν

TITUS trailer in the plateau design with 10" wheels

TITUS trailer with tilted side boards

TITUS trailer in a tilting condition