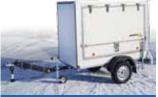

## MATERIALS USED

- All metallic parts are zinc-coated, with hot-dip galvanisation, and therefore they are protected from corrosion
- Solid all-welded and/or assembled chassis of trailers ensuring high resistance and long service life of trailers
- Use of high-quality components, such as AL-KO Kober, KNOTT and Jokon
- Aluminium profiles and parts protected on their surface by anodising
- Use of high-quality multilayer, water-resistant plywood, on the floors with anti-slip surface.
- Reliable and maintenance-free axles with high own attenuation
- Universal trailers, car transporters, tippers, motorcycle transporters, excavator transporters, multi-transporters, closed-type trailers, hydraulically tilting platforms, special trailers