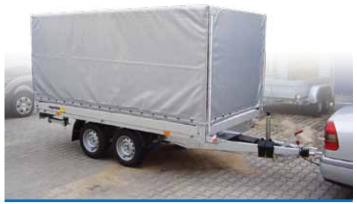

# VZ EXCLUSIVE

- Basic design
  Solid V-drawbar along the entire length of the body
  Brand unbraked axles AL-KO Kober or KNOTT
- 13" wheels
- plywood side boards bordered with ALU profiles (ensuring high strength of the trailer and its low weight)
- 350 mm high plywood side boards with an option of a colour design boo min high plywood side be (brown, white, grey, black)
  4x anchoring eyes in the floor
- High-quality anti-slip plywood flooring

### Variants, modifications, accessories

- Opening front board
- Jockey wheel, supporting legs to ensure stability during the loading process
- Spare wheel with a holder
- Lock of the trailer coupling
- Colour mudguards
- Scotch blocks
- Removable extension of sideboards made of 350 mm plywood
- Lockable plastic cover Canvas with a construction with a clear height from the floor up to 1.87 m

Modern, progressive trailers, in short . exclusive

The total weight can be reduced optionally.

Trailer VZ 3 Exclusive in the folding version

Trailer VZ 26 Exclusive with reling and an opening front

Trailer VZ 3 Exclusive