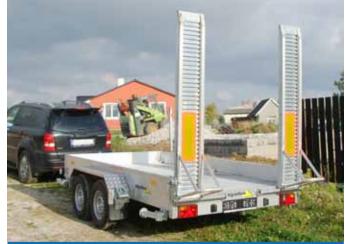

Practical loading area of HANDY 7 suitable for placement of 2 Euro pallets or 10 vegetable crates

Trailer HANDY 27

Trailer HANDY 8 in a tilting variant with reinforced rear board as the ramp

Trailer HANDY 20 in a tilting variant and a manual jack for tilting