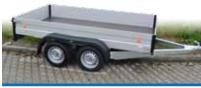

## HANDY HOBBY

- Basic design
  Solid V-drawbar along the entire length of the platform
  Brand unbraked axles KNOTT or AL-KO Kober
  Kontanting and the platform parts (except for HANDY 2)
- Anodised aluminium corner posts (except for HANDY 20, HANDY 27, HANDY 28) Side boards made of galvanised metal sheet
- High-quality anti-slip plywood flooring
  13" wheels/ 10" for Hobby 2

### Variants, modifications, accessories

- Jockey wheel, supporting legs to ensure stability during the loading process
- Tilting design of the body with a removable rear-board
   Removable extension of sideboards 350 mm (except of HANDY15, HANDY 20, HANDY 27, HANDY 28)
- Lock for the trailer coupling
- Coloured mudguards
- Anchoring eyes folding in the floor
- Spare wheel
- Lockable laminated cover (except for HANDY15, HANDY 20,
- HANDY 27, HANDY 28) Canvas with a construction with a clear height from the floor up to
- 1.53 m

Trailer of the Handy series with a plastic lockable cover

Trailer of the Handy series with canvas and a jockey wheel

The total weight can be reduced optionally.

Trailer HANDY 3 with a jockey wheel and flat canvas