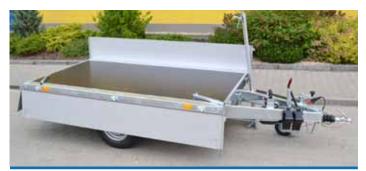

# **BIG SIZE**

### Basic design

- Loading area 4500x1840x350 mm
   Removable aluminium side boards
- Solid structure of the trailer, hot-dip galvanised
- Anti-slip flooring solid V-drawbar
  Anchoring eyes in the side profiles
  13" wheels
- Braking system AL-KO with a reversing automatic system with the braked design

### Variants, modifications, accessories

- Plateau design (without side boards) Design with a stand – Euro billboard carrier with the approved speed of 80 km/hour
- Jockey wheel
- Scotch blocks for an unbraked design
- Spare wheel with a holder
- Lock for the locking of the trailer coupling
- Supporting legs to ensure stability during the loading process

Braked

Ν

B

R

BIG SIZE trailer in the Euro billboard design

Loading area (mm)

2060x1500x350