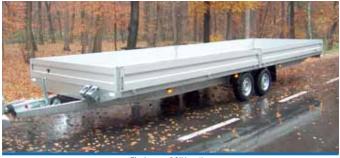

# **BIG SIZE**

### Basic design

- Loading area 4500x1840x350 mm
   Removable aluminium side boards
- Solid structure of the trailer, hot-dip galvanised
- Anti-slip flooring solid V-drawbar
  Anchoring eyes in the side profiles
  13" wheels
- Braking system AL-KO with a reversing automatic system with the braked design

### Variants, modifications, accessories

- Plateau design (without side boards) Design with a stand – Euro billboard carrier with the approved speed of 80 km/hour
- Jockey wheel
- Scotch blocks for an unbraked design
- Spare wheel with a holder
- Lock for the locking of the trailer coupling
- Supporting legs to ensure stability during the loading process