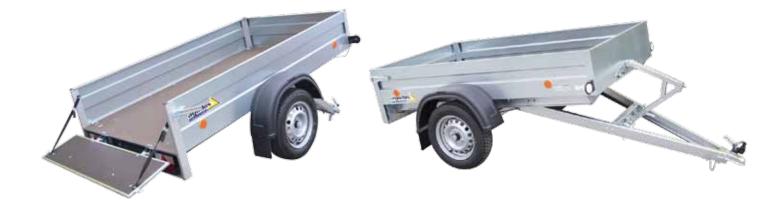

### **Basic design**

- Thick-wall tubular retractable drawbar for unbraked variants for easy storage
- Side boards made of galvanised metal sheet 400 mm
- Braked variants equipped on a standard basis with a trailer overrun brake and a brake system from KNOTT or AL-KO Kober with a reversing automatic system, jockey wheel and scotch blocks • 4x anchoring fixture in the floor
- 13" wheels
- High-quality plywood flooring (for the tilting design made of anti-slip plywood)

### Variants, modifications, accessories

- Opening front board
- Jockey wheel
- Supporting legs to ensure stability during the loading process
  Reling- steel profile frame above the side boards
  Removable extension of sideboards 400 mm

- Spare wheel
- Anchoring eyes folding in the floor
  Optionally V-drawbar for unbraked variants NP 2,NP 3, NP 7
- lock of the trailer coupling
- Supports for the putting of the trailer on the rear-board (T support)
- Coloured mudguards
- Lockable laminated cover
- Canvas with a construction with a clear height from the floor up to 1.56 m out of type NP 26