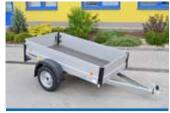

### **Basic design**

- Thick-wall tubular retractable drawbar for unbraked variants for easy storage
- Side boards made of galvanised metal sheet 400 mm
- Braked variants equipped on a standard basis with a trailer overrun brake and a brake system from KNOTT or AL-KO Kober with a reversing automatic system, jockey wheel and scotch blocks • 4x anchoring fixture in the floor
- 13" wheels
- High-quality plywood flooring (for the tilting design made of anti-slip plywood)

Tilting trailer NP 26

Trailer NP 3

Option of the opening front

Braked variant of the NP trailer with canvas

Trailer NP 3 with side board extensions and a lockable cover

Loading area (mm)

1765x1100x400

2065x1100x400