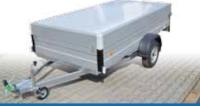

### **Basic design**

- Thick-wall tubular retractable drawbar for unbraked variants for easy storage
- Side boards made of galvanised metal sheet 400 mm
- Braked variants equipped on a standard basis with a trailer overrun brake and a brake system from KNOTT or AL-KO Kober with a reversing automatic system, jockey wheel and scotch blocks • 4x anchoring fixture in the floor
- 13" wheels
- High-quality plywood flooring (for the tilting design made of anti-slip plywood)

### Variants, modifications, accessories

- Opening front board
- Jockey wheel
- Supporting legs to ensure stability during the loading process
  Reling- steel profile frame above the side boards
  Removable extension of sideboards 400 mm

- Spare wheel
- Anchoring eyes folding in the floor
  Optionally V-drawbar for unbraked variants NP 2,NP 3, NP 7
- lock of the trailer coupling
- Supports for the putting of the trailer on the rear-board (T support)
- Coloured mudguards
- Lockable laminated cover
- Canvas with a construction with a clear height from the floor up to 1.56 m out of type NP 26

Tilting trailer NP 26

Trailer NP 3

Option of the opening front

Braked variant of the NP trailer with canvas

Trailer NP 3 with side board extensions and a lockable cover

Loading area (mm)

1765x1100x400

2065x1100x400