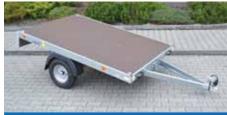

## HANDY HOBBY

- Basic design
  Solid V-drawbar along the entire length of the platform
  Brand unbraked axles KNOTT or AL-KO Kober
  Kontanting and the platform parts (except for HANDY 2)
- Anodised aluminium corner posts (except for HANDY 20, HANDY 27, HANDY 28) Side boards made of galvanised metal sheet
- High-quality anti-slip plywood flooring
  13" wheels/ 10" for Hobby 2

### Variants, modifications, accessories

- Jockey wheel, supporting legs to ensure stability during the loading process
- Tilting design of the body with a removable rear-board
   Removable extension of sideboards 350 mm (except of HANDY15, HANDY 20, HANDY 27, HANDY 28)
- Lock for the trailer coupling
- Coloured mudguards
- Anchoring eyes folding in the floor
- Spare wheel
- Lockable laminated cover (except for HANDY15, HANDY 20,
- HANDY 27, HANDY 28) Canvas with a construction with a clear height from the floor up to
- 1.53 m

Trailer of the Handy series with a plastic lockable cover

Trailer of the Handy series with canvas and a jockey wheel

The total weight can be reduced optionally.

Trailer HANDY 3 with a jockey wheel and flat canvas