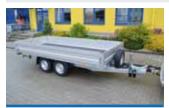

# VZ EXCLUSIVE

- Basic design
  Solid V-drawbar along the entire length of the body
  Brand unbraked axles AL-KO Kober or KNOTT
- 13" wheels
- plywood side boards bordered with ALU profiles (ensuring high strength of the trailer and its low weight)
- 350 mm high plywood side boards with an option of a colour design boo min high plywood side be (brown, white, grey, black)
  4x anchoring eyes in the floor
- High-quality anti-slip plywood flooring

### Variants, modifications, accessories

- Opening front board
- Jockey wheel, supporting legs to ensure stability during the loading process
- Spare wheel with a holder
- Lock of the trailer coupling
- Colour mudguards
- Scotch blocks
- Removable extension of sideboards made of 350 mm plywood
- Lockable plastic cover Canvas with a construction with a clear height from the floor up to 1.87 m

| Trailer type              | Total weight<br>(kg) | Payload capacity (kg) | Loading area (mm) | Number of<br>axles | Unbraked/<br>Braked |
|---------------------------|----------------------|-----------------------|-------------------|--------------------|---------------------|
| VZ 3 Exclusive            | 750                  | 600                   | 2060x1100x350     | 1                  | N                   |
| VZ 3 Exclusive<br>sklopný | 750                  | 600                   | 2060x1100x350     | 1                  | N                   |
| VZ 7 Exclusive            | 750                  | 600                   | 2060x1250x350     | 1                  | Ν                   |
| VZ 7 Exclusive<br>sklopný | 750                  | 600                   | 2060x1250x350     | 1                  | N                   |
| VZ 26 Exclusive           | 750                  | 580                   | 2495x1250x350     | 1                  | N                   |