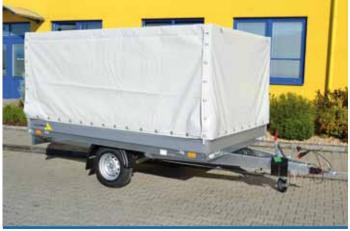

### Variants, modifications, accessories

- Opening front board
- Jockey wheel, supporting legs to ensure stability during the loading process
- Spare wheel with a holder
- Lock of the trailer coupling
- Colour mudguards
- Scotch blocks
- Removable extension of sideboards made of 350 mm plywood
- Lockable plastic cover Canvas with a construction with a clear height from the floor up to 1.87 m

Trailer VZ 3 Exclusive with a lockable plastic cover

Trailer VZ 7 Exclusive with side board extensions and canvas

Trailer VZ 3 Exclusive with an opening front

Trailer VZ 26 Exclusive with canvas

7

gados

- Basic design Solid V-drawbar
- Solid V-drawbar
  All-aluminium body (350 mm high side boards and corner posts of the body made of an anodised aluminium profile)
  Brand unbraked axles AL-KO Kober or KNOTT
  Braked variants equipped on a standard basis with a trailer overrun brake and a brake system from KNOTT or AL-KO Kober with a reversing automatic system
- 13" wheels
- 4x anchoring eyes in the floor
- High-quality anti-slip plywood flooring