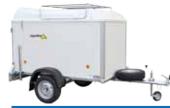

# TRAILERS CATALOG AGADOS

TRADITION

QUALITY

WIDE SELECTION

The company "Agados, spol. s r.o." from Velké Meziříčí, Czech Republic, is currently one of the largest European manufacturers of trailers in the O1 and O2 categories (total weight of trailers up to 750 kg and up to 3500 kg, respectively) and the leading manufacturer in the Czech Republic.