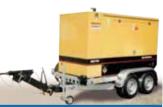

# TRAILERS CATALOG AGADOS

TRADITION

QUALITY

WIDE SELECTION

The company "Agados, spol. s r.o." from Velké Meziříčí, Czech Republic, is currently one of the largest European manufacturers of trailers in the O1 and O2 categories (total weight of trailers up to 750 kg and up to 3500 kg, respectively) and the leading manufacturer in the Czech Republic.