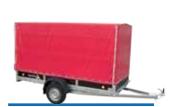

### **Basic design**

- Thick-wall tubular retractable drawbar for unbraked variants for easy storage
- Side boards made of galvanised metal sheet 400 mm
- Braked variants equipped on a standard basis with a trailer overrun brake and a brake system from KNOTT or AL-KO Kober with a reversing automatic system, jockey wheel and scotch blocks • 4x anchoring fixture in the floor
- 13" wheels
- High-quality plywood flooring (for the tilting design made of anti-slip plywood)

### Variants, modifications, accessories

- Opening front board
- Jockey wheel
- Supporting legs to ensure stability during the loading process
  Reling- steel profile frame above the side boards
  Removable extension of sideboards 400 mm

- Spare wheel
- Anchoring eyes folding in the floor
  Optionally V-drawbar for unbraked variants NP 2,NP 3, NP 7
- lock of the trailer coupling
- Supports for the putting of the trailer on the rear-board (T support)
- Coloured mudguards
- Lockable laminated cover
- Canvas with a construction with a clear height from the floor up to 1.56 m out of type NP 26