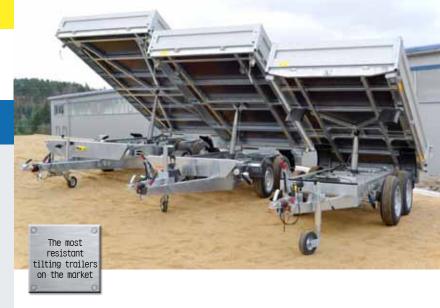

ty during the loading process Winch



Integrated access parts which you can store under the loading area

Trailer SMART 31



Trailer with a vintage car loaded on it

# **TIPPERS**

## agado<mark>s</mark>

# DELTA

### Basic design

- One-side tilting of the body-BACKWARDS
  Jockey wheel, scotch blocks
  Solid V-drawbar and welded upper frame
  All parts are hot-dip galvanised
  Removable corner posts and side boards, for a possibility to create a plateau
- Robust flooring resistant to bending during the filling process ■ 13" wheels
- Al-ko or Knott braking system with a reversing automatic system

- Variants, modifications, accessories Manual tilting x electrical tilting Spare wheel with a holder Extension of side boards or mesh extension body
- Zinc-coated metal for the floor covering



| Trailer type | Total weight (kg)                    | Payload capacity (kg)              | Loading area (mm) | Number of axles       |
|--------------|--------------------------------------|------------------------------------|-------------------|-----------------------|
| DELTA        | 1200<br>1300<br>1500<br>2000<br>2700 | 810<br>920<br>1100<br>1530<br>2220 | 2570x1470x350     | 1<br>1<br>1<br>2<br>2 |

The total weight can be reduced optionally.



Trailer DELTA B2 with electrical control of the hydraulic system



DELTA Trailer with manual (electrical) control of the hydraulic system



Compact dimensions of the trailer



Compact dimensions and high load CARRYING capacity of the DELTA trailer



Electrical control of the hydraulic system with a removable controller



Easy tiltin