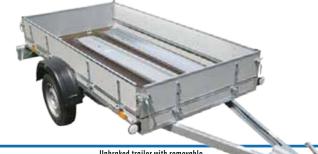

HYDRAULICALI

| UNIVERSAL TRAILERS        | HANDY                |
|---------------------------|----------------------|
|                           | NP                   |
|                           | VZ EXCLUSIVE         |
|                           | ALUX                 |
|                           | VZ 18 – VZ 27        |
|                           | VZ 30, VZ 31         |
|                           | VZ 33                |
|                           | BIG SIZE             |
|                           | TITUS                |
|                           | VZ ALU EXPRESS 14–15 |
|                           | DONA                 |
|                           |                      |
| VEHICLE TRANSPORTERS      | ADAM, PANTER         |
|                           | PUMA, ALFA           |
|                           | SMA                  |
|                           |                      |
| TIPPERS                   | DELTA                |
|                           | ATLAS                |
|                           | PORTHOS              |
| MOTORBIKE TRANSPORTER     | KANGAROO             |
| MOTORDIRE TRANSFORTER     | KANGAKUU             |
| EXCAVATOR TRANSPORTER     | MINIEXCAVATOR        |
|                           |                      |
| MULTI TRANSPORTERS        | VZ O                 |
|                           |                      |
| BOX TRAILERS              |                      |
|                           |                      |
| AULICALLY TILTING PLATEAU | HSP                  |
|                           |                      |
|                           | - 27                 |