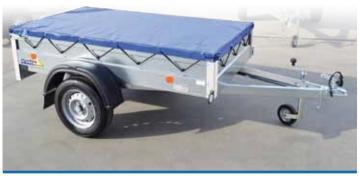

## HANDY HOBBY

- Basic design
  Solid V-drawbar along the entire length of the platform
  Brand unbraked axles KNOTT or AL-KO Kober
  Kontanting and the platform parts (except for HANDY 2)
- Anodised aluminium corner posts (except for HANDY 20, HANDY 27, HANDY 28) Side boards made of galvanised metal sheet
- High-quality anti-slip plywood flooring
  13" wheels/ 10" for Hobby 2

### Variants, modifications, accessories

- Jockey wheel, supporting legs to ensure stability during the loading process
- Tilting design of the body with a removable rear-board
   Removable extension of sideboards 350 mm (except of HANDY15, HANDY 20, HANDY 27, HANDY 28)
- Lock for the trailer coupling
- Coloured mudguards
- Anchoring eyes folding in the floor
- Spare wheel
- Lockable laminated cover (except for HANDY15, HANDY 20,
- HANDY 27, HANDY 28) Canvas with a construction with a clear height from the floor up to
- 1.53 m

Trailer of the Handy series with a plastic lockable cover

Trailer of the Handy series with canvas and a jockey wheel

The total weight can be reduced optionally.

Trailer HANDY 3 with a jockey wheel and flat canvas