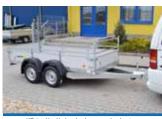

### **Basic design**

- Solid frame with four cross bars and a V-drawbar
- Braked variants equipped on a standard basis with a trailer overrun brake and a brake system from KNOTT or AL-KO Kober with a
- reversing automatic system High-quality flooring made of water-resistant anti-slip plywood
  Plywood side boards 300 mm + 100 mm reling or side boards made
- of anodised aluminium profiles 350 mm
- 6x anchoring eyes in the floor

## Variants, modifications, accessories

- Tilting body for easy access of quadricycles, grass mowers and garden tractors for the N1 and B1 versions (up to a total weight of 1300 kg)
- Extension of the loading area to 3500 mm
- Opening front board
   Jockey wheel\*
- Supporting legs to ensure stability during the loading process Scotch blocks\*
- Axle dampers
- Spare wheel with a holder
- Anchoring eyes in the floor
- Reling (for design with aluminium side boards)
- Coloured plywood of side boards (brown , black, white)
- Lock for the locking of the coupling
- Canvas with a construction with a clear height up to 1.92 m from the floor

The total weight can be reduced optionally.

Trailer VZ 31 with a grey variant of side boards

Trailer with aluminium side boards

VZ 31 N2 Unbraked two-axle design

VZ 30 N2 Unbraked two-axle design

Unbraked trailer VZ 30 with canvas and a construction with the loading height 1.92 m