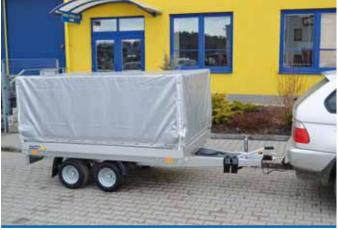

Tilting trailer NP 26

Trailer NP 3

Option of the opening front

Braked variant of the NP trailer with canvas

Trailer NP 3 with side board extensions and a lockable cover

Loading area (mm)

1765x1100x400

2065x1100x400

Braked

N/B

R

axles

Easy storage thanks to the possibility of the retractable drawbar

Reling and flat canvas for the NP trailer