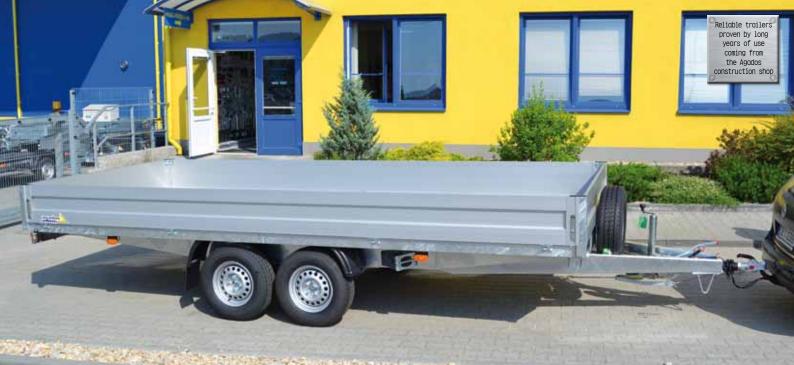

# VZ 30, VZ 31

### **Basic design**

- Solid frame with four cross bars and a V-drawbar
- Braked variants equipped on a standard basis with a trailer overrun brake and a brake system from KNOTT or AL-KO Kober with a
- reversing automatic system High-quality flooring made of water-resistant anti-slip plywood
  Plywood side boards 300 mm + 100 mm reling or side boards made
- of anodised aluminium profiles 350 mm
- 6x anchoring eyes in the floor

## Variants, modifications, accessories

- Tilting body for easy access of quadricycles, grass mowers and garden tractors for the N1 and B1 versions (up to a total weight of 1300 kg)
- Extension of the loading area to 3500 mm
- Opening front board
   Jockey wheel\*
- Supporting legs to ensure stability during the loading process Scotch blocks\*
- Axle dampers
- Spare wheel with a holder
- Anchoring eyes in the floor
- Reling (for design with aluminium side boards)
- Coloured plywood of side boards (brown , black, white)
- Lock for the locking of the coupling
- Canvas with a construction with a clear height up to 1.92 m from the floor

\*On a standard basis in the braked variant

| Trailer<br>type | Total weight (kg)      | Payload capacity (kg) | Loading area (mm) | Number of<br>axles | Unbraked/<br>Braked |
|-----------------|------------------------|-----------------------|-------------------|--------------------|---------------------|
| VZ 30           | 750                    | 485                   | 3010x1300x300     | 1, 2               | N                   |
| VZ 30           | 1000, 1200, 1300, 1500 | 700, 900, 1000, 1190  | 3010x1300x300     | 1                  | В                   |
| VZ 30           | 2000, 2700             | 1600, 2300            | 3010x1300x300     | 2                  | В                   |
| VZ 31           | 750                    | 490                   | 3010x1540x300     | 1, 2               | N                   |
| VZ 31           | 1000, 1200, 1300, 1500 | 660, 860, 960, 1160   | 3010x1540x300     | 1                  | В                   |
| VZ 31           | 2000, 2700             | 1580, 2280            | 3010x1540x300     | 2                  | В                   |
| -               |                        |                       |                   |                    |                     |

The total weight can be reduced optionally.

Trailer VZ 31 with a grey variant of side boards

Trailer with aluminium side boards

VZ 31 N2 Unbraked two-axle design

VZ 30 N2 Unbraked two-axle design

Unbraked trailer VZ 30 with canvas and a construction with the loading height 1.92 m