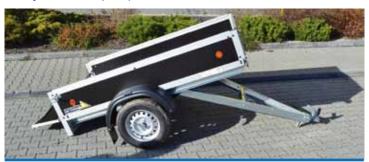

Trailer of the Handy series with a plastic lockable cover

Trailer of the Handy series with canvas and a jockey wheel

The total weight can be reduced optionally.

Trailer HANDY 3 with a jockey wheel and flat canvas

Practical loading area of HANDY 7 suitable for placement of 2 Euro pallets or 10 vegetable crates

Trailer HANDY 27

Trailer HANDY 8 in a tilting variant with reinforced rear board as the ramp

Trailer HANDY 20 in a tilting variant and a manual jack for tilting

Trailer handy equipped with a side board extension and flat canvas

Trailer HANDY 7 with a jockey wheel and canvas with a loading height of 1.33m

5

Trailer type

NP 2

NP 3

NP 3

NP 7