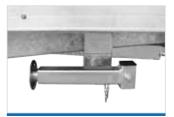

### Variants, modifications, accessories

- Jockey wheel, supporting legs to ensure stability during the loading process
- Tilting design of the body with a removable rear-board
   Removable extension of sideboards 350 mm (except of HANDY15, HANDY 20, HANDY 27, HANDY 28)
- Lock for the trailer coupling
- Coloured mudguards
- Anchoring eyes folding in the floor
- Spare wheel
- Lockable laminated cover (except for HANDY15, HANDY 20,
- HANDY 27, HANDY 28) Canvas with a construction with a clear height from the floor up to
- 1.53 m

- Spare wheel
- Anchoring eyes folding in the floor
  Optionally V-drawbar for unbraked variants NP 2,NP 3, NP 7
- lock of the trailer coupling
- Supports for the putting of the trailer on the rear-board (T support)
- Coloured mudguards
- Lockable laminated cover
- Canvas with a construction with a clear height from the floor up to 1.56 m out of type NP 26