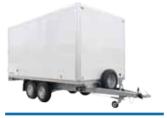

HYDRAULICALI

| UNIVERSAL TRAILERS        | HANDY                |
|---------------------------|----------------------|
|                           | NP                   |
|                           | VZ EXCLUSIVE         |
|                           | ALUX                 |
|                           | VZ 18 – VZ 27        |
|                           | VZ 30, VZ 31         |
|                           | VZ 33                |
|                           | BIG SIZE             |
|                           | TITUS                |
|                           | VZ ALU EXPRESS 14–15 |
|                           | DONA                 |
|                           |                      |
| VEHICLE TRANSPORTERS      | ADAM, PANTER         |
|                           | PUMA, ALFA           |
|                           | SMA                  |
|                           |                      |
| TIPPERS                   | DELTA                |
|                           | ATLAS                |
|                           | PORTHOS              |
| MOTORBIKE TRANSPORTER     | KANGAROO             |
| MOTORDIRE TRANSFORTER     | KANGAKUU             |
| EXCAVATOR TRANSPORTER     | MINIEXCAVATOR        |
|                           |                      |
| MULTI TRANSPORTERS        | VZ O                 |
|                           |                      |
| BOX TRAILERS              |                      |
|                           |                      |
| AULICALLY TILTING PLATEAU | HSP                  |
|                           |                      |
|                           | - 27                 |