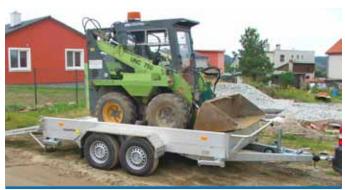

## MATERIALS USED

- All metallic parts are zinc-coated, with hot-dip galvanisation, and therefore they are protected from corrosion
- Solid all-welded and/or assembled chassis of trailers ensuring high resistance and long service life of trailers
- Use of high-quality components, such as AL-KO Kober, KNOTT and Jokon
- Aluminium profiles and parts protected on their surface by anodising
- Use of high-quality multilayer, water-resistant plywood, on the floors with anti-slip surface.
- Reliable and maintenance-free axles with high own attenuation
- Universal trailers, car transporters, tippers, motorcycle transporters, excavator transporters, multi-transporters, closed-type trailers, hydraulically tilting platforms, special trailers

HYDRAULICALI

| UNIVERSAL TRAILERS        | HANDY                |
|---------------------------|----------------------|
|                           | NP                   |
|                           | VZ EXCLUSIVE         |
|                           | ALUX                 |
|                           | VZ 18 – VZ 27        |
|                           | VZ 30, VZ 31         |
|                           | VZ 33                |
|                           | BIG SIZE             |
|                           | TITUS                |
|                           | VZ ALU EXPRESS 14–15 |
|                           | DONA                 |
|                           |                      |
| VEHICLE TRANSPORTERS      | ADAM, PANTER         |
|                           | PUMA, ALFA           |
|                           | SMA                  |
|                           |                      |
| TIPPERS                   | DELTA                |
|                           | ATLAS                |
|                           | PORTHOS              |
| MOTORBIKE TRANSPORTER     | KANGAROO             |
| MOTORDIRE TRANSFORTER     | KANGAKUU             |
| EXCAVATOR TRANSPORTER     | MINIEXCAVATOR        |
|                           |                      |
| MULTI TRANSPORTERS        | VZ O                 |
|                           |                      |
| BOX TRAILERS              |                      |
|                           |                      |
| AULICALLY TILTING PLATEAU | HSP                  |
|                           |                      |
|                           | - 27                 |