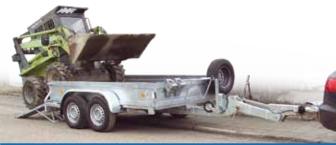

ess parts with a support with the VZ 31 MINIEXCAVATOR type
- All-aluminium body with aluminium access parts with a support at the Minibagr type
- Equipped with a trailer overrun brake and a brake system from KNOTT or AL-KO Kober with a reversing automatic system on a standard basis
- Jockey wheel, scotch blocks
- Flooring made of water-resistant plywood
  14" wheels
- Front basket
- Anchoring eyes in the floor
- Rear integrated loading ramps with a possibility of sliding for a given vehicleat adjustment wheel track
- Al : ALU body
- S1 : steel body

### Variants, modifications, accessories

### Axle dampers

- Height-adjustable drawbars with a possibility of replacement of the ISO 50 coupling with the DIN drawbar lug
   Aluminium access parts
- Supporting legs
- Spare wheel with a holder



Trailer S1 with a height-adjustable drawbar and a possibility of replacement of the DIN 40 drawbar lug with the ISO 50 coupling

| Trailer type | Total weight (kg) | Payload capacity (kg) | Loading area (mm) | Number of axles |
|--------------|-------------------|-----------------------|-------------------|-----------------|
| BAGR A1      | 3500              | 2810                  | 3600x1850         | 2               |
| BAGR S1      | 3500              | 2730                  | 3100x1850         | 2               |

The total weight can be reduced optionally.



Rear integrated iron access parts with a high load bearing capacity



Rear integrated steel loading ramps with a high load carrying capacity



Rear integrated steel access parts with a high load carrying capacity



Alumini