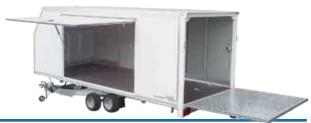

HYDRAULICALI

| UNIVERSAL TRAILERS        | HANDY                |
|---------------------------|----------------------|
|                           | NP                   |
|                           | VZ EXCLUSIVE         |
|                           | ALUX                 |
|                           | VZ 18 – VZ 27        |
|                           | VZ 30, VZ 31         |
|                           | VZ 33                |
|                           | BIG SIZE             |
|                           | TITUS                |
|                           | VZ ALU EXPRESS 14–15 |
|                           | DONA                 |
|                           |                      |
| VEHICLE TRANSPORTERS      | ADAM, PANTER         |
|                           | PUMA, ALFA           |
|                           | SMA                  |
|                           |                      |
| TIPPERS                   | DELTA                |
|                           | ATLAS                |
|                           | PORTHOS              |
| MOTORBIKE TRANSPORTER     | KANGAROO             |
| MOTORDIRE TRANSFORTER     | KANGAKUU             |
| EXCAVATOR TRANSPORTER     | MINIEXCAVATOR        |
|                           |                      |
| MULTI TRANSPORTERS        | VZ O                 |
|                           |                      |
| BOX TRAILERS              |                      |
|                           |                      |
| AULICALLY TILTING PLATEAU | HSP                  |
|                           |                      |
|                           | - 27                 |