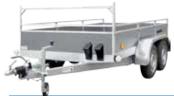

Modern, progressive trailers, in short . exclusive

The total weight can be reduced optionally.

Trailer VZ 3 Exclusive in the folding version

Trailer VZ 26 Exclusive with reling and an opening front

Trailer VZ 3 Exclusive

Trailer VZ 3 Exclusive with a lockable plastic cover

Trailer VZ 7 Exclusive with side board extensions and canvas

Trailer VZ 3 Exclusive with an opening front

Trailer VZ 26 Exclusive with canvas

7

gados

- Basic design Solid V-drawbar
- Solid V-drawbar
  All-aluminium body (350 mm high side boards and corner posts of the body made of an anodised aluminium profile)
  Brand unbraked axles AL-KO Kober or KNOTT
  Braked variants equipped on a standard basis with a trailer overrun brake and a brake system from KNOTT or AL-KO Kober with a reversing automatic system
- 13" wheels
- 4x anchoring eyes in the floor
- High-quality anti-slip plywood flooring