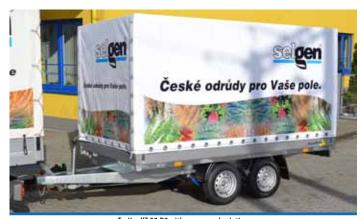

# TRAILERS CATALOG AGADOS

TRADITION

QUALITY

WIDE SELECTION

The company "Agados, spol. s r.o." from Velké Meziříčí, Czech Republic, is currently one of the largest European manufacturers of trailers in the O1 and O2 categories (total weight of trailers up to 750 kg and up to 3500 kg, respectively) and the leading manufacturer in the Czech Republic.