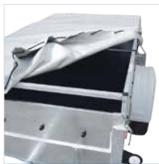

### Variants, modifications, accessories

- Jockey wheel, supporting legs to ensure stability during the loading process
- Tilting design of the body with a removable rear-board
   Removable extension of sideboards 350 mm (except of HANDY15, HANDY 20, HANDY 27, HANDY 28)
- Lock for the trailer coupling
- Coloured mudguards
- Anchoring eyes folding in the floor
- Spare wheel
- Lockable laminated cover (except for HANDY15, HANDY 20,
- HANDY 27, HANDY 28) Canvas with a construction with a clear height from the floor up to
- 1.53 m

Trailer of the Handy series with a plastic lockable cover

Trailer of the Handy series with canvas and a jockey wheel

The total weight can be reduced optionally.

Trailer HANDY 3 with a jockey wheel and flat canvas

Trailer handy equipped with a side board extension and flat canvas

Trailer HANDY 7 with a jockey wheel and canvas with a loading height of 1.33m

5

Trailer type

NP 2

NP 3

NP 3

NP 7